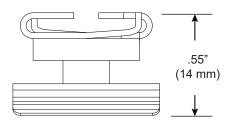

## T4, 15/16" T-Bar Clip, Concealed

For use with ZipTwo® | 707

Mounts ZipTwo | 707 rail to most 15/16" suspended ceiling grid systems. Compatible with concealed panels that cover the edges of the T-Bar. Rails are provided with 2 clips per 24" and 36" fixture and 4 clips per 48", 60" and 72" fixture.

#### PART NUMBER CS-707-Z2-T-T4

**DESCRIPTION** Clip, System 707 ZipTwo, T-Bar spring clip, 15/16", white painted. For concealed panels up to 5/16" deep.

COMPATABILITY Armstrong®: Prelude XL <sup>15</sup>/<sub>16</sub>"