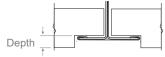

## T1, 9/16" T-Bar Clip, Low Profile

For use with ZipTwo® | 707

Mounts ZipTwo | 707 rail to most 9/16" suspended ceiling grid systems. Compatible with flat and tegular panels less than 1/4" deep. Rails are provided with 2 clips per 24" and 36" fixture and 4 clips per 48", 60" and 72" fixture.

## T2, 15/16" T-Bar Clip, low profile

For use with ZipTwo® | 707

Mounts ZipTwo | 707 rail to most 15/16" suspended ceiling grid systems. Compatible with flat and tegular panels less than 1/4" deep. Rails are provided with 2 clips per 24" and 36" fixture and 4 clips per 48", 60" and 72" fixture.

# T3, 15/16" T-Bar Clip, Medium Profile

For use with ZipTwo® | 707

Mounts ZipTwo | 707 rail to most 15/16" suspended ceiling grid systems. Compatible with tegular panels 1/4" - 5/16" deep. Rails are provided with 2 clips per 24" and 36" fixture and 4 clips per 48", 60" and 72" fixture.

## T4, 15/16" T-Bar Clip, Concealed

For use with ZipTwo® | 707

Mounts ZipTwo | 707 rail to most 15/16" suspended ceiling grid systems. Compatible with concealed panels that cover the edges of the T-Bar. Rails are provided with 2 clips per 24" and 36" fixture and 4 clips per 48", 60" and 72" fixture.

# T5, 9/16" T-Bar Clip, Medium Profile

For use with ZipTwo® | 707

Mounts ZipTwo | 707 rail to most 9/16" suspended ceiling grid systems. Compatible with tegular panels 1/4" - 5/16" deep. Rails are provided with 2 clips per 24" and 36" fixture and 4 clips per 48", 60" and 72" fixture.

### T6, Slotted T-Bar Clip

For use with ZipTwo<sup>®</sup> | 707

Mounts ZipTwo | 707 rail to most 1/8" and 1/4" slotted suspended ceiling systems. Compatible with tegular panels 5/16" deep. Rails are provided with 2 clips per 24" and 36" fixture and 4 clips per 48", 60" and 72" fixture.

### T7, Dimernsional T-Bar Clip

For use with ZipTwo® | 707

Mounts ZipTwo | 707 rail to many dimensional suspended ceiling grid systems. Compatible with tegular panels 5/16" deep. Rails are provided with 2 clips per 24" and 36" fixture and 4 clips per 48", 60" and 72" fixture.