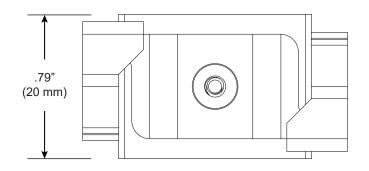

# T3, 15/16" T-Bar Clip, Medium Profile

For use with ZipTwo® | 707

Mounts ZipTwo | 707 rail to most 15/16" suspended ceiling grid systems. Compatible with tegular panels 1/4" - 5/16" deep. Rails are provided with 2 clips per 24" and 36" fixture and 4 clips per 48", 60" and 72" fixture.

#### PART NUMBER CS-707-Z2-T-T3

| DESCRIPTION                                                          | Clip, System 707 ZipTwo, T-Bar spring clip, 15/16", white painted. For tegular panels 1/4" - 5/16" deep. |  |
|----------------------------------------------------------------------|----------------------------------------------------------------------------------------------------------|--|
| COMPATABILITY Armstrong <sup>®</sup> : Prelude XL <sup>15</sup> /16" |                                                                                                          |  |
|                                                                      | USG Donn®: DX, DXL, CE, DXLA, ZXLA, AX, DXSS                                                             |  |