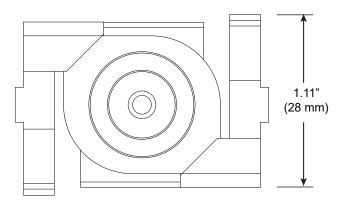

#### PART NUMBER CS-707-Z2-T-T1

 DESCRIPTION
 Clip, System 707 ZipTwo, T-Bar spring clip, 9/16", white painted. For flat and tegular panels less than 1/4" deep.

 COMPATABILITY
 Armstrong®: Suprafine %6"

#### PART NUMBER CS-707-Z2-T-T2

DESCRIPTION Clip, System 707 ZipTwo, T-Bar spring clip, 15/16", white painted. For flat and tegular panels less than 1/4" deep.

COMPATABILITY Armstrong®: Prelude XL <sup>15</sup>/<sub>16</sub>"

#### PART NUMBER CS-707-Z2-T-T3

| DESCRIPTION                                                          | Clip, System 707 ZipTwo, T-Bar spring clip, 15/16", white painted. For tegular panels 1/4" - 5/16" deep. |  |
|----------------------------------------------------------------------|----------------------------------------------------------------------------------------------------------|--|
| COMPATABILITY Armstrong <sup>®</sup> : Prelude XL <sup>15</sup> /16" |                                                                                                          |  |
|                                                                      | USG Donn®: DX, DXL, CE, DXLA, ZXLA, AX, DXSS                                                             |  |

#### PART NUMBER CS-707-Z2-T-T4

**DESCRIPTION** Clip, System 707 ZipTwo, T-Bar spring clip, 15/16", white painted. For concealed panels up to 5/16" deep.

COMPATABILITY Armstrong®: Prelude XL <sup>15</sup>/<sub>16</sub>"

#### PART NUMBER CS-707-Z2-T-T5

| DESCRIPTION                                                        | Clip, System 707 ZipTwo, T-Bar spring clip, 9/16", white painted. For tegular panels 1/4" - 5/16" deep. |
|--------------------------------------------------------------------|---------------------------------------------------------------------------------------------------------|
| COMPATABILITY Armstrong <sup>®</sup> : Suprafine <sup>9</sup> /16" |                                                                                                         |
|                                                                    | USG Donn®: Centricitee                                                                                  |

#### PART NUMBER CS-707-Z2-T-T6

| DESCRIPTION                                                                                 | Clip, System 707 ZipTwo, T-Bar clip, 1/8" - 1/4" slotted, white painted. For tegular panels 5/16" deep. |  |
|---------------------------------------------------------------------------------------------|---------------------------------------------------------------------------------------------------------|--|
| COMPATABILITY Armstrong <sup>®</sup> : Silhouette XL 1/8" Reveal, Silhouette XL 1/4" Reveal |                                                                                                         |  |
|                                                                                             | USG Donn®: Fineline 1/8", Fineline 1/4"                                                                 |  |

#### PART NUMBER CS-707-Z2-T-T7

DESCRIPTION Clip, System 707 ZipTwo, T-Bar clip, dimensional, white painted. For tegular panels 5/16" deep.

COMPATABILITY Armstrong<sup>®</sup>: Interlude