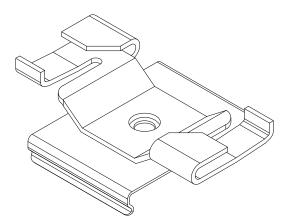

#### PART NUMBER CS-707-Z2-T-T1

 DESCRIPTION
 Clip, System 707 ZipTwo, T-Bar spring clip, 9/16", white painted. For flat and tegular panels less than 1/4" deep.

 COMPATABILITY
 Armstrong®: Suprafine %6"

#### PART NUMBER CS-707-Z2-T-T2

DESCRIPTION Clip, System 707 ZipTwo, T-Bar spring clip, 15/16", white painted. For flat and tegular panels less than 1/4" deep.

COMPATABILITY Armstrong®: Prelude XL <sup>15</sup>/<sub>16</sub>"

#### PART NUMBER CS-707-Z2-T-T3

| DESCRIPTION                                                          | Clip, System 707 ZipTwo, T-Bar spring clip, 15/16", white painted. For tegular panels 1/4" - 5/16" deep. |  |
|----------------------------------------------------------------------|----------------------------------------------------------------------------------------------------------|--|
| COMPATABILITY Armstrong <sup>®</sup> : Prelude XL <sup>15</sup> /16" |                                                                                                          |  |
|                                                                      | USG Donn®: DX, DXL, CE, DXLA, ZXLA, AX, DXSS                                                             |  |

#### PART NUMBER CS-707-Z2-T-T4

**DESCRIPTION** Clip, System 707 ZipTwo, T-Bar spring clip, 15/16", white painted. For concealed panels up to 5/16" deep.

COMPATABILITY Armstrong®: Prelude XL <sup>15</sup>/<sub>16</sub>"

#### PART NUMBER CS-707-Z2-T-T5

| DESCRIPTION                                                        | Clip, System 707 ZipTwo, T-Bar spring clip, 9/16", white painted. For tegular panels 1/4" - 5/16" deep. |
|--------------------------------------------------------------------|---------------------------------------------------------------------------------------------------------|
| COMPATABILITY Armstrong <sup>®</sup> : Suprafine <sup>9</sup> /16" |                                                                                                         |
|                                                                    | USG Donn®: Centricitee                                                                                  |

#### PART NUMBER CS-707-Z2-T-T6

| DESCRIPTION                                                                                 | Clip, System 707 ZipTwo, T-Bar clip, 1/8" - 1/4" slotted, white painted. For tegular panels 5/16" deep. |  |
|---------------------------------------------------------------------------------------------|---------------------------------------------------------------------------------------------------------|--|
| COMPATABILITY Armstrong <sup>®</sup> : Silhouette XL 1/8" Reveal, Silhouette XL 1/4" Reveal |                                                                                                         |  |
|                                                                                             | USG Donn®: Fineline 1/8", Fineline 1/4"                                                                 |  |

#### PART NUMBER CS-707-Z2-T-T7

DESCRIPTION Clip, System 707 ZipTwo, T-Bar clip, dimensional, white painted. For tegular panels 5/16" deep.

COMPATABILITY Armstrong<sup>®</sup>: Interlude