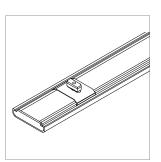

## T1, 9/16" T-Bar Clip, Low Profile

For use with ZipTwo® | 707

Mounts ZipTwo | 707 rail to most 9/16" suspended ceiling grid systems. Compatible with flat and tegular panels less than 1/4" deep. Rails are provided with 2 clips per 24" and 36" fixture and 4 clips per 48", 60" and 72" fixture.

## T2, 15/16" T-Bar Clip, low profile

For use with ZipTwo® | 707

Mounts ZipTwo | 707 rail to most 15/16" suspended ceiling grid systems. Compatible with flat and tegular panels less than 1/4" deep. Rails are provided with 2 clips per 24" and 36" fixture and 4 clips per 48", 60" and 72" fixture.

# T3, 15/16" T-Bar Clip, Medium Profile

For use with ZipTwo® | 707

Mounts ZipTwo | 707 rail to most 15/16" suspended ceiling grid systems. Compatible with tegular panels 1/4" - 5/16" deep. Rails are provided with 2 clips per 24" and 36" fixture and 4 clips per 48", 60" and 72" fixture.

## T4, 15/16" T-Bar Clip, Concealed

For use with ZipTwo® | 707

Mounts ZipTwo | 707 rail to most 15/16" suspended ceiling grid systems. Compatible with concealed panels that cover the edges of the T-Bar. Rails are provided with 2 clips per 24" and 36" fixture and 4 clips per 48", 60" and 72" fixture.

# T5, 9/16" T-Bar Clip, Medium Profile

For use with ZipTwo® | 707

Mounts ZipTwo | 707 rail to most 9/16" suspended ceiling grid systems. Compatible with tegular panels 1/4" - 5/16" deep. Rails are provided with 2 clips per 24" and 36" fixture and 4 clips per 48", 60" and 72" fixture.

### T6, Slotted T-Bar Clip

For use with ZipTwo<sup>®</sup> | 707

Mounts ZipTwo | 707 rail to most 1/8" and 1/4" slotted suspended ceiling systems. Compatible with tegular panels 5/16" deep. Rails are provided with 2 clips per 24" and 36" fixture and 4 clips per 48", 60" and 72" fixture.

### T7, Dimernsional T-Bar Clip

For use with ZipTwo® | 707

Mounts ZipTwo | 707 rail to many dimensional suspended ceiling grid systems. Compatible with tegular panels 5/16" deep. Rails are provided with 2 clips per 24" and 36" fixture and 4 clips per 48", 60" and 72" fixture.