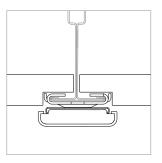

## T1, 9/16" T-Bar Clip, Low Profile

For use with ZipTwo® | 707

Mounts ZipTwo | 707 rail to most 9/16" suspended ceiling grid systems. Compatible with flat and tegular panels less than 1/4" deep. Rails are provided with 2 clips per 24" and 36" fixture and 4 clips per 48", 60" and 72" fixture.

## T2, 15/16" T-Bar Clip, low profile

For use with ZipTwo® | 707

Mounts ZipTwo | 707 rail to most 15/16" suspended ceiling grid systems. Compatible with flat and tegular panels less than 1/4" deep. Rails are provided with 2 clips per 24" and 36" fixture and 4 clips per 48", 60" and 72" fixture.

# T3, 15/16" T-Bar Clip, Medium Profile

For use with ZipTwo® | 707

Mounts ZipTwo | 707 rail to most 15/16" suspended ceiling grid systems. Compatible with tegular panels 1/4" - 5/16" deep. Rails are provided with 2 clips per 24" and 36" fixture and 4 clips per 48", 60" and 72" fixture.

## T4, 15/16" T-Bar Clip, Concealed

For use with ZipTwo® | 707

Mounts ZipTwo | 707 rail to most 15/16" suspended ceiling grid systems. Compatible with concealed panels that cover the edges of the T-Bar. Rails are provided with 2 clips per 24" and 36" fixture and 4 clips per 48", 60" and 72" fixture.

# T5, 9/16" T-Bar Clip, Medium Profile

For use with ZipTwo® | 707

Mounts ZipTwo | 707 rail to most 9/16" suspended ceiling grid systems. Compatible with tegular panels 1/4" - 5/16" deep. Rails are provided with 2 clips per 24" and 36" fixture and 4 clips per 48", 60" and 72" fixture.

### T6, Slotted T-Bar Clip

For use with ZipTwo<sup>®</sup> | 707

Mounts ZipTwo | 707 rail to most 1/8" and 1/4" slotted suspended ceiling systems. Compatible with tegular panels 5/16" deep. Rails are provided with 2 clips per 24" and 36" fixture and 4 clips per 48", 60" and 72" fixture.

### T7, Dimernsional T-Bar Clip

For use with ZipTwo® | 707

Mounts ZipTwo | 707 rail to many dimensional suspended ceiling grid systems. Compatible with tegular panels 5/16" deep. Rails are provided with 2 clips per 24" and 36" fixture and 4 clips per 48", 60" and 72" fixture.