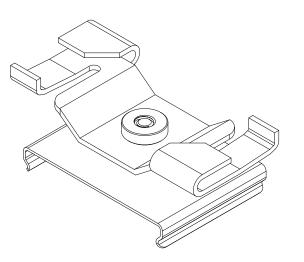

## T1, 9/16" T-Bar Clip, Low Profile

For use with ZipTwo® | 707

Mounts ZipTwo | 707 rail to most 9/16" suspended ceiling grid systems. Compatible with flat and tegular panels less than 1/4" deep. Rails are provided with 2 clips per 24" and 36" fixture and 4 clips per 48", 60" and 72" fixture.

#### PART NUMBER CS-707-Z2-T-T1

 DESCRIPTION
 Clip, System 707 ZipTwo, T-Bar spring clip, 9/16", white painted. For flat and tegular panels less than 1/4" deep.

 COMPATABILITY
 Armstrong®: Suprafine %6"