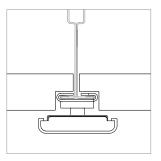

## T1, 9/16" T-Bar Clip, Low Profile

For use with ZipTwo® | 707

Mounts ZipTwo | 707 rail to most 9/16" suspended ceiling grid systems. Compatible with flat and tegular panels less than 1/4" deep. Rails are provided with 2 clips per 24" and 36" fixture and 4 clips per 48", 60" and 72" fixture.

## T2, 15/16" T-Bar Clip, low profile

For use with ZipTwo® | 707

Mounts ZipTwo | 707 rail to most 15/16" suspended ceiling grid systems. Compatible with flat and tegular panels less than 1/4" deep. Rails are provided with 2 clips per 24" and 36" fixture and 4 clips per 48", 60" and 72" fixture.

# T3, 15/16" T-Bar Clip, Medium Profile

For use with ZipTwo® | 707

Mounts ZipTwo | 707 rail to most 15/16" suspended ceiling grid systems. Compatible with tegular panels 1/4" - 5/16" deep. Rails are provided with 2 clips per 24" and 36" fixture and 4 clips per 48", 60" and 72" fixture.

## T4, 15/16" T-Bar Clip, Concealed

For use with ZipTwo® | 707

Mounts ZipTwo | 707 rail to most 15/16" suspended ceiling grid systems. Compatible with concealed panels that cover the edges of the T-Bar. Rails are provided with 2 clips per 24" and 36" fixture and 4 clips per 48", 60" and 72" fixture.

# T5, 9/16" T-Bar Clip, Medium Profile

For use with ZipTwo® | 707

Mounts ZipTwo | 707 rail to most 9/16" suspended ceiling grid systems. Compatible with tegular panels 1/4" - 5/16" deep. Rails are provided with 2 clips per 24" and 36" fixture and 4 clips per 48", 60" and 72" fixture.

### T6, Slotted T-Bar Clip

For use with ZipTwo<sup>®</sup> | 707

Mounts ZipTwo | 707 rail to most 1/8" and 1/4" slotted suspended ceiling systems. Compatible with tegular panels 5/16" deep. Rails are provided with 2 clips per 24" and 36" fixture and 4 clips per 48", 60" and 72" fixture.

### T7, Dimernsional T-Bar Clip

For use with ZipTwo® | 707

Mounts ZipTwo | 707 rail to many dimensional suspended ceiling grid systems. Compatible with tegular panels 5/16" deep. Rails are provided with 2 clips per 24" and 36" fixture and 4 clips per 48", 60" and 72" fixture.