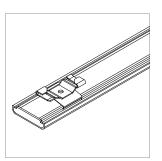

## T1, 9/16" T-Bar Clip, Low Profile

For use with ZipTwo® | 707

Mounts ZipTwo | 707 rail to most 9/16" suspended ceiling grid systems. Compatible with flat and tegular panels less than 1/4" deep. Rails are provided with 2 clips per 24" and 36" fixture and 4 clips per 48", 60" and 72" fixture.