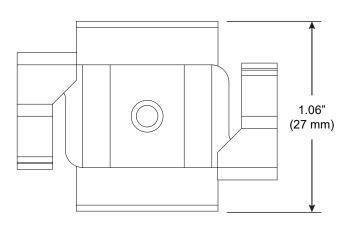

#### PART NUMBER CS-707-Z2-T-T1

 DESCRIPTION
 Clip, System 707 ZipTwo, T-Bar spring clip, 9/16", white painted. For flat and tegular panels less than 1/4" deep.

 COMPATABILITY
 Armstrong®: Suprafine %6"

#### PART NUMBER CS-707-Z2-T-T2

DESCRIPTION Clip, System 707 ZipTwo, T-Bar spring clip, 15/16", white painted. For flat and tegular panels less than 1/4" deep.

COMPATABILITY Armstrong®: Prelude XL <sup>15</sup>/<sub>16</sub>"

#### PART NUMBER CS-707-Z2-T-T3

| DESCRIPTION                                                          | Clip, System 707 ZipTwo, T-Bar spring clip, 15/16", white painted. For tegular panels 1/4" - 5/16" deep. |  |
|----------------------------------------------------------------------|----------------------------------------------------------------------------------------------------------|--|
| COMPATABILITY Armstrong <sup>®</sup> : Prelude XL <sup>15</sup> /16" |                                                                                                          |  |
|                                                                      | USG Donn®: DX, DXL, CE, DXLA, ZXLA, AX, DXSS                                                             |  |

#### PART NUMBER CS-707-Z2-T-T4

**DESCRIPTION** Clip, System 707 ZipTwo, T-Bar spring clip, 15/16", white painted. For concealed panels up to 5/16" deep.

COMPATABILITY Armstrong®: Prelude XL <sup>15</sup>/<sub>16</sub>"

#### PART NUMBER CS-707-Z2-T-T5

| DESCRIPTION                                                        | Clip, System 707 ZipTwo, T-Bar spring clip, 9/16", white painted. For tegular panels 1/4" - 5/16" deep. |
|--------------------------------------------------------------------|---------------------------------------------------------------------------------------------------------|
| COMPATABILITY Armstrong <sup>®</sup> : Suprafine <sup>9</sup> /16" |                                                                                                         |
|                                                                    | USG Donn®: Centricitee                                                                                  |

#### PART NUMBER CS-707-Z2-T-T6

| DESCRIPTION                                                                                 | Clip, System 707 ZipTwo, T-Bar clip, 1/8" - 1/4" slotted, white painted. For tegular panels 5/16" deep. |  |
|---------------------------------------------------------------------------------------------|---------------------------------------------------------------------------------------------------------|--|
| COMPATABILITY Armstrong <sup>®</sup> : Silhouette XL 1/8" Reveal, Silhouette XL 1/4" Reveal |                                                                                                         |  |
|                                                                                             | USG Donn®: Fineline 1/8", Fineline 1/4"                                                                 |  |

#### PART NUMBER CS-707-Z2-T-T7

DESCRIPTION Clip, System 707 ZipTwo, T-Bar clip, dimensional, white painted. For tegular panels 5/16" deep.

COMPATABILITY Armstrong<sup>®</sup>: Interlude