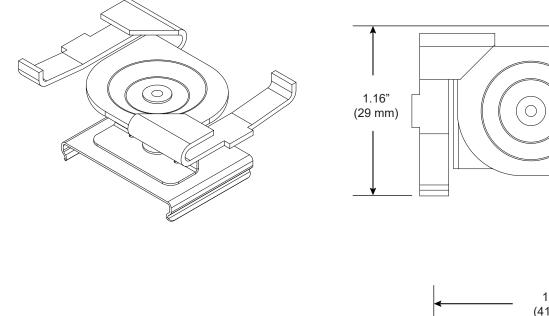

#### PART NUMBER CS-707-Z2-T-T1

 DESCRIPTION
 Clip, System 707 ZipTwo, T-Bar spring clip, 9/16", white painted. For flat and tegular panels less than 1/4" deep.

 COMPATABILITY
 Armstrong®: Suprafine %6"

#### PART NUMBER CS-707-Z2-T-T2

DESCRIPTION Clip, System 707 ZipTwo, T-Bar spring clip, 15/16", white painted. For flat and tegular panels less than 1/4" deep.

COMPATABILITY Armstrong®: Prelude XL <sup>15</sup>/<sub>16</sub>"

#### PART NUMBER CS-707-Z2-T-T3

| DESCRIPTION                                                          | Clip, System 707 ZipTwo, T-Bar spring clip, 15/16", white painted. For tegular panels 1/4" - 5/16" deep. |  |
|----------------------------------------------------------------------|----------------------------------------------------------------------------------------------------------|--|
| COMPATABILITY Armstrong <sup>®</sup> : Prelude XL <sup>15</sup> /16" |                                                                                                          |  |
|                                                                      | USG Donn®: DX, DXL, CE, DXLA, ZXLA, AX, DXSS                                                             |  |

#### PART NUMBER CS-707-Z2-T-T4

**DESCRIPTION** Clip, System 707 ZipTwo, T-Bar spring clip, 15/16", white painted. For concealed panels up to 5/16" deep.

COMPATABILITY Armstrong®: Prelude XL <sup>15</sup>/<sub>16</sub>"

#### PART NUMBER CS-707-Z2-T-T5

| DESCRIPTION                                                        | Clip, System 707 ZipTwo, T-Bar spring clip, 9/16", white painted. For tegular panels 1/4" - 5/16" deep. |
|--------------------------------------------------------------------|---------------------------------------------------------------------------------------------------------|
| COMPATABILITY Armstrong <sup>®</sup> : Suprafine <sup>9</sup> /16" |                                                                                                         |
|                                                                    | USG Donn®: Centricitee                                                                                  |

#### PART NUMBER CS-707-Z2-T-T6

| DESCRIPTION                                                                                 | Clip, System 707 ZipTwo, T-Bar clip, 1/8" - 1/4" slotted, white painted. For tegular panels 5/16" deep. |  |
|---------------------------------------------------------------------------------------------|---------------------------------------------------------------------------------------------------------|--|
| COMPATABILITY Armstrong <sup>®</sup> : Silhouette XL 1/8" Reveal, Silhouette XL 1/4" Reveal |                                                                                                         |  |
|                                                                                             | USG Donn®: Fineline 1/8", Fineline 1/4"                                                                 |  |

#### PART NUMBER CS-707-Z2-T-T7

DESCRIPTION Clip, System 707 ZipTwo, T-Bar clip, dimensional, white painted. For tegular panels 5/16" deep.

COMPATABILITY Armstrong<sup>®</sup>: Interlude