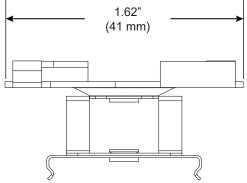

## T1, 9/16" T-Bar Clip, Low Profile

For use with ZipTwo® | 707

Mounts ZipTwo | 707 rail to most 9/16" suspended ceiling grid systems. Compatible with flat and tegular panels less than 1/4" deep. Rails are provided with 2 clips per 24" and 36" fixture and 4 clips per 48", 60" and 72" fixture.

## T2, 15/16" T-Bar Clip, low profile

For use with ZipTwo® | 707

Mounts ZipTwo | 707 rail to most 15/16" suspended ceiling grid systems. Compatible with flat and tegular panels less than 1/4" deep. Rails are provided with 2 clips per 24" and 36" fixture and 4 clips per 48", 60" and 72" fixture.

# T3, 15/16" T-Bar Clip, Medium Profile

For use with ZipTwo® | 707

Mounts ZipTwo | 707 rail to most 15/16" suspended ceiling grid systems. Compatible with tegular panels 1/4" - 5/16" deep. Rails are provided with 2 clips per 24" and 36" fixture and 4 clips per 48", 60" and 72" fixture.

## T4, 15/16" T-Bar Clip, Concealed

For use with ZipTwo® | 707

Mounts ZipTwo | 707 rail to most 15/16" suspended ceiling grid systems. Compatible with concealed panels that cover the edges of the T-Bar. Rails are provided with 2 clips per 24" and 36" fixture and 4 clips per 48", 60" and 72" fixture.

# T5, 9/16" T-Bar Clip, Medium Profile

For use with ZipTwo® | 707

Mounts ZipTwo | 707 rail to most 9/16" suspended ceiling grid systems. Compatible with tegular panels 1/4" - 5/16" deep. Rails are provided with 2 clips per 24" and 36" fixture and 4 clips per 48", 60" and 72" fixture.

### T6, Slotted T-Bar Clip

For use with ZipTwo<sup>®</sup> | 707

Mounts ZipTwo | 707 rail to most 1/8" and 1/4" slotted suspended ceiling systems. Compatible with tegular panels 5/16" deep. Rails are provided with 2 clips per 24" and 36" fixture and 4 clips per 48", 60" and 72" fixture.

### T7, Dimernsional T-Bar Clip

For use with ZipTwo® | 707

Mounts ZipTwo | 707 rail to many dimensional suspended ceiling grid systems. Compatible with tegular panels 5/16" deep. Rails are provided with 2 clips per 24" and 36" fixture and 4 clips per 48", 60" and 72" fixture.