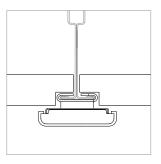

## T1, 9/16" T-Bar Clip, Low Profile

For use with ZipTwo® | 707

Mounts ZipTwo | 707 rail to most 9/16" suspended ceiling grid systems. Compatible with flat and tegular panels less than 1/4" deep. Rails are provided with 2 clips per 24" and 36" fixture and 4 clips per 48", 60" and 72" fixture.

## T4, 15/16" T-Bar Clip, Concealed

For use with ZipTwo® | 707

Mounts ZipTwo | 707 rail to most 15/16" suspended ceiling grid systems. Compatible with concealed panels that cover the edges of the T-Bar. Rails are provided with 2 clips per 24" and 36" fixture and 4 clips per 48", 60" and 72" fixture.