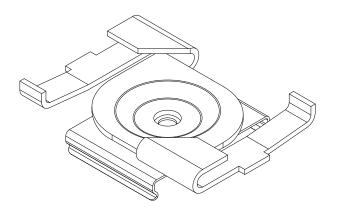

#### PART NUMBER CS-707-Z2-T-T1

 DESCRIPTION
 Clip, System 707 ZipTwo, T-Bar spring clip, 9/16", white painted. For flat and tegular panels less than 1/4" deep.

 COMPATABILITY
 Armstrong®: Suprafine %6"

#### PART NUMBER CS-707-Z2-T-T2

DESCRIPTION Clip, System 707 ZipTwo, T-Bar spring clip, 15/16", white painted. For flat and tegular panels less than 1/4" deep.

COMPATABILITY Armstrong®: Prelude XL <sup>15</sup>/<sub>16</sub>"

#### PART NUMBER CS-707-Z2-T-T3

| DESCRIPTION                                                          | Clip, System 707 ZipTwo, T-Bar spring clip, 15/16", white painted. For tegular panels 1/4" - 5/16" deep. |  |
|----------------------------------------------------------------------|----------------------------------------------------------------------------------------------------------|--|
| COMPATABILITY Armstrong <sup>®</sup> : Prelude XL <sup>15</sup> /16" |                                                                                                          |  |
|                                                                      | USG Donn®: DX, DXL, CE, DXLA, ZXLA, AX, DXSS                                                             |  |

#### PART NUMBER CS-707-Z2-T-T4

**DESCRIPTION** Clip, System 707 ZipTwo, T-Bar spring clip, 15/16", white painted. For concealed panels up to 5/16" deep.

COMPATABILITY Armstrong®: Prelude XL <sup>15</sup>/<sub>16</sub>"

#### PART NUMBER CS-707-Z2-T-T5

| DESCRIPTION                                                        | Clip, System 707 ZipTwo, T-Bar spring clip, 9/16", white painted. For tegular panels 1/4" - 5/16" deep. |
|--------------------------------------------------------------------|---------------------------------------------------------------------------------------------------------|
| COMPATABILITY Armstrong <sup>®</sup> : Suprafine <sup>9</sup> /16" |                                                                                                         |
|                                                                    | USG Donn®: Centricitee                                                                                  |

#### PART NUMBER CS-707-Z2-T-T6

| DESCRIPTION                                                                                 | Clip, System 707 ZipTwo, T-Bar clip, 1/8" - 1/4" slotted, white painted. For tegular panels 5/16" deep. |  |
|---------------------------------------------------------------------------------------------|---------------------------------------------------------------------------------------------------------|--|
| COMPATABILITY Armstrong <sup>®</sup> : Silhouette XL 1/8" Reveal, Silhouette XL 1/4" Reveal |                                                                                                         |  |
|                                                                                             | USG Donn®: Fineline 1/8", Fineline 1/4"                                                                 |  |

#### PART NUMBER CS-707-Z2-T-T7

DESCRIPTION Clip, System 707 ZipTwo, T-Bar clip, dimensional, white painted. For tegular panels 5/16" deep.

COMPATABILITY Armstrong<sup>®</sup>: Interlude