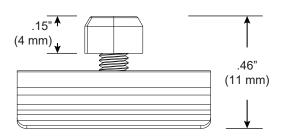

# T3, 15/16" T-Bar Clip, Medium Profile

For use with ZipTwo® | 707

Mounts ZipTwo | 707 rail to most 15/16" suspended ceiling grid systems. Compatible with tegular panels 1/4" - 5/16" deep. Rails are provided with 2 clips per 24" and 36" fixture and 4 clips per 48", 60" and 72" fixture.

#### PART NUMBER CS-707-Z2-T-T3

| DESCRIPTION                                                          | Clip, System 707 ZipTwo, T-Bar spring clip, 15/16", white painted. For tegular panels 1/4" - 5/16" deep. |  |
|----------------------------------------------------------------------|----------------------------------------------------------------------------------------------------------|--|
| COMPATABILITY Armstrong <sup>®</sup> : Prelude XL <sup>15</sup> /16" |                                                                                                          |  |
|                                                                      | USG Donn®: DX, DXL, CE, DXLA, ZXLA, AX, DXSS                                                             |  |