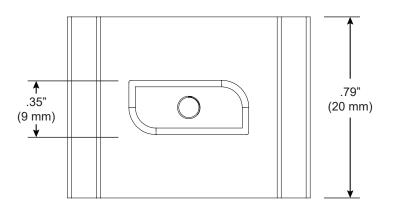

## T1, 9/16" T-Bar Clip, Low Profile

For use with ZipTwo® | 707

Mounts ZipTwo | 707 rail to most 9/16" suspended ceiling grid systems. Compatible with flat and tegular panels less than 1/4" deep. Rails are provided with 2 clips per 24" and 36" fixture and 4 clips per 48", 60" and 72" fixture.

#### PART NUMBER CS-707-Z2-T-T1

 DESCRIPTION
 Clip, System 707 ZipTwo, T-Bar spring clip, 9/16", white painted. For flat and tegular panels less than 1/4" deep.

 COMPATABILITY
 Armstrong®: Suprafine %6"

 USG Donn®: Centricitee