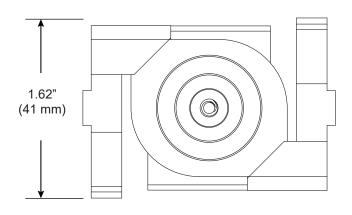

# T3, 15/16" T-Bar Clip, Medium Profile

For use with ZipTwo® | 707

Mounts ZipTwo | 707 rail to most 15/16" suspended ceiling grid systems. Compatible with tegular panels 1/4" - 5/16" deep. Rails are provided with 2 clips per 24" and 36" fixture and 4 clips per 48", 60" and 72" fixture.

#### PART NUMBER CS-707-Z2-T-T3

| DESCRIPTION                                                          | Clip, System 707 ZipTwo, T-Bar spring clip, 15/16", white painted. For tegular panels 1/4" - 5/16" deep. |  |
|----------------------------------------------------------------------|----------------------------------------------------------------------------------------------------------|--|
| COMPATABILITY Armstrong <sup>®</sup> : Prelude XL <sup>15</sup> /16" |                                                                                                          |  |
|                                                                      | USG Donn®: DX, DXL, CE, DXLA, ZXLA, AX, DXSS                                                             |  |