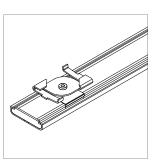

## T1, 9/16" T-Bar Clip, Low Profile

For use with ZipTwo® | 707

Mounts ZipTwo | 707 rail to most 9/16" suspended ceiling grid systems. Compatible with flat and tegular panels less than 1/4" deep. Rails are provided with 2 clips per 24" and 36" fixture and 4 clips per 48", 60" and 72" fixture.

## T2, 15/16" T-Bar Clip, low profile

For use with ZipTwo® | 707

Mounts ZipTwo | 707 rail to most 15/16" suspended ceiling grid systems. Compatible with flat and tegular panels less than 1/4" deep. Rails are provided with 2 clips per 24" and 36" fixture and 4 clips per 48", 60" and 72" fixture.

# T3, 15/16" T-Bar Clip, Medium Profile

For use with ZipTwo® | 707

Mounts ZipTwo | 707 rail to most 15/16" suspended ceiling grid systems. Compatible with tegular panels 1/4" - 5/16" deep. Rails are provided with 2 clips per 24" and 36" fixture and 4 clips per 48", 60" and 72" fixture.

## T4, 15/16" T-Bar Clip, Concealed

For use with ZipTwo® | 707

Mounts ZipTwo | 707 rail to most 15/16" suspended ceiling grid systems. Compatible with concealed panels that cover the edges of the T-Bar. Rails are provided with 2 clips per 24" and 36" fixture and 4 clips per 48", 60" and 72" fixture.

# T5, 9/16" T-Bar Clip, Medium Profile

For use with ZipTwo® | 707

Mounts ZipTwo | 707 rail to most 9/16" suspended ceiling grid systems. Compatible with tegular panels 1/4" - 5/16" deep. Rails are provided with 2 clips per 24" and 36" fixture and 4 clips per 48", 60" and 72" fixture.

### T6, Slotted T-Bar Clip

For use with ZipTwo<sup>®</sup> | 707

Mounts ZipTwo | 707 rail to most 1/8" and 1/4" slotted suspended ceiling systems. Compatible with tegular panels 5/16" deep. Rails are provided with 2 clips per 24" and 36" fixture and 4 clips per 48", 60" and 72" fixture.

### T7, Dimernsional T-Bar Clip

For use with ZipTwo® | 707

Mounts ZipTwo | 707 rail to many dimensional suspended ceiling grid systems. Compatible with tegular panels 5/16" deep. Rails are provided with 2 clips per 24" and 36" fixture and 4 clips per 48", 60" and 72" fixture.