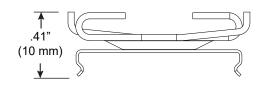

#### PART NUMBER CS-707-Z2-T-T1

 DESCRIPTION
 Clip, System 707 ZipTwo, T-Bar spring clip, 9/16", white painted. For flat and tegular panels less than 1/4" deep.

 COMPATABILITY
 Armstrong®: Suprafine %6"

#### PART NUMBER CS-707-Z2-T-T2

DESCRIPTION Clip, System 707 ZipTwo, T-Bar spring clip, 15/16", white painted. For flat and tegular panels less than 1/4" deep.

COMPATABILITY Armstrong®: Prelude XL <sup>15</sup>/<sub>16</sub>"

#### PART NUMBER CS-707-Z2-T-T3

| DESCRIPTION                                                          | Clip, System 707 ZipTwo, T-Bar spring clip, 15/16", white painted. For tegular panels 1/4" - 5/16" deep. |  |
|----------------------------------------------------------------------|----------------------------------------------------------------------------------------------------------|--|
| COMPATABILITY Armstrong <sup>®</sup> : Prelude XL <sup>15</sup> /16" |                                                                                                          |  |
|                                                                      | USG Donn®: DX, DXL, CE, DXLA, ZXLA, AX, DXSS                                                             |  |

#### PART NUMBER CS-707-Z2-T-T4

**DESCRIPTION** Clip, System 707 ZipTwo, T-Bar spring clip, 15/16", white painted. For concealed panels up to 5/16" deep.

COMPATABILITY Armstrong®: Prelude XL <sup>15</sup>/<sub>16</sub>"

#### PART NUMBER CS-707-Z2-T-T5

| DESCRIPTION                                                        | Clip, System 707 ZipTwo, T-Bar spring clip, 9/16", white painted. For tegular panels 1/4" - 5/16" deep. |
|--------------------------------------------------------------------|---------------------------------------------------------------------------------------------------------|
| COMPATABILITY Armstrong <sup>®</sup> : Suprafine <sup>9</sup> /16" |                                                                                                         |
|                                                                    | USG Donn®: Centricitee                                                                                  |

#### PART NUMBER CS-707-Z2-T-T6

| DESCRIPTION                                                                                 | Clip, System 707 ZipTwo, T-Bar clip, 1/8" - 1/4" slotted, white painted. For tegular panels 5/16" deep. |  |
|---------------------------------------------------------------------------------------------|---------------------------------------------------------------------------------------------------------|--|
| COMPATABILITY Armstrong <sup>®</sup> : Silhouette XL 1/8" Reveal, Silhouette XL 1/4" Reveal |                                                                                                         |  |
|                                                                                             | USG Donn®: Fineline 1/8", Fineline 1/4"                                                                 |  |

#### PART NUMBER CS-707-Z2-T-T7

DESCRIPTION Clip, System 707 ZipTwo, T-Bar clip, dimensional, white painted. For tegular panels 5/16" deep.

COMPATABILITY Armstrong<sup>®</sup>: Interlude