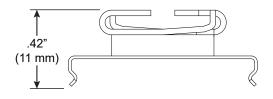

## T1, 9/16" T-Bar Clip, Low Profile

For use with ZipTwo® | 707

Mounts ZipTwo | 707 rail to most 9/16" suspended ceiling grid systems. Compatible with flat and tegular panels less than 1/4" deep. Rails are provided with 2 clips per 24" and 36" fixture and 4 clips per 48", 60" and 72" fixture.