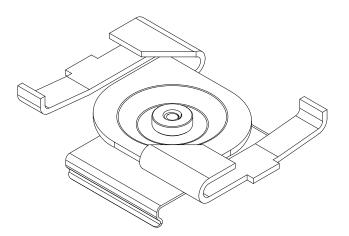

## T1, 9/16" T-Bar Clip, Low Profile

For use with ZipTwo® | 707

Mounts ZipTwo | 707 rail to most 9/16" suspended ceiling grid systems. Compatible with flat and tegular panels less than 1/4" deep. Rails are provided with 2 clips per 24" and 36" fixture and 4 clips per 48", 60" and 72" fixture.

#### PART NUMBER CS-707-Z2-T-T1

 DESCRIPTION
 Clip, System 707 ZipTwo, T-Bar spring clip, 9/16", white painted. For flat and tegular panels less than 1/4" deep.

 COMPATABILITY
 Armstrong®: Suprafine %6"