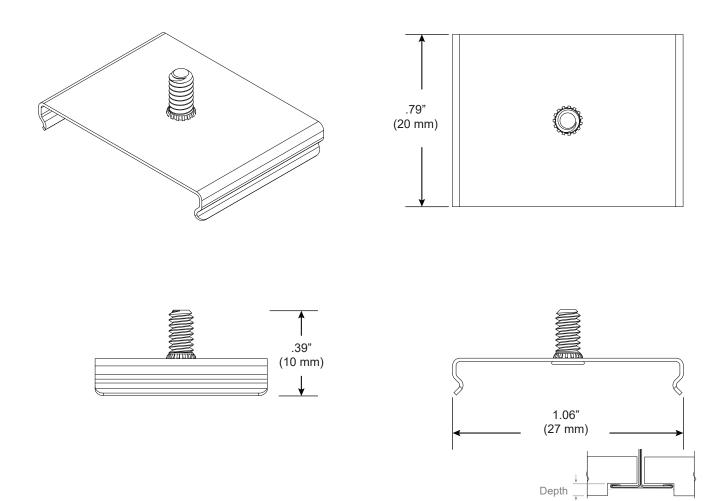

#### PART NUMBER CS-707-Z2-T-T1

 DESCRIPTION
 Clip, System 707 ZipTwo, T-Bar spring clip, 9/16", white painted. For flat and tegular panels less than 1/4" deep.

 COMPATABILITY
 Armstrong®: Suprafine %6"

#### PART NUMBER CS-707-Z2-T-T2

DESCRIPTION Clip, System 707 ZipTwo, T-Bar spring clip, 15/16", white painted. For flat and tegular panels less than 1/4" deep.

COMPATABILITY Armstrong®: Prelude XL <sup>15</sup>/<sub>16</sub>"

#### PART NUMBER CS-707-Z2-T-T3

| DESCRIPTION                                                          | Clip, System 707 ZipTwo, T-Bar spring clip, 15/16", white painted. For tegular panels 1/4" - 5/16" deep. |  |
|----------------------------------------------------------------------|----------------------------------------------------------------------------------------------------------|--|
| COMPATABILITY Armstrong <sup>®</sup> : Prelude XL <sup>15</sup> /16" |                                                                                                          |  |
|                                                                      | USG Donn®: DX, DXL, CE, DXLA, ZXLA, AX, DXSS                                                             |  |

#### PART NUMBER CS-707-Z2-T-T4

**DESCRIPTION** Clip, System 707 ZipTwo, T-Bar spring clip, 15/16", white painted. For concealed panels up to 5/16" deep.

COMPATABILITY Armstrong®: Prelude XL <sup>15</sup>/<sub>16</sub>"

#### PART NUMBER CS-707-Z2-T-T5

| DESCRIPTION                                                        | Clip, System 707 ZipTwo, T-Bar spring clip, 9/16", white painted. For tegular panels 1/4" - 5/16" deep. |
|--------------------------------------------------------------------|---------------------------------------------------------------------------------------------------------|
| COMPATABILITY Armstrong <sup>®</sup> : Suprafine <sup>9</sup> /16" |                                                                                                         |
|                                                                    | USG Donn®: Centricitee                                                                                  |

#### PART NUMBER CS-707-Z2-T-T6

| DESCRIPTION                                                                                 | Clip, System 707 ZipTwo, T-Bar clip, 1/8" - 1/4" slotted, white painted. For tegular panels 5/16" deep. |  |
|---------------------------------------------------------------------------------------------|---------------------------------------------------------------------------------------------------------|--|
| COMPATABILITY Armstrong <sup>®</sup> : Silhouette XL 1/8" Reveal, Silhouette XL 1/4" Reveal |                                                                                                         |  |
|                                                                                             | USG Donn®: Fineline 1/8", Fineline 1/4"                                                                 |  |

#### PART NUMBER CS-707-Z2-T-T7

DESCRIPTION Clip, System 707 ZipTwo, T-Bar clip, dimensional, white painted. For tegular panels 5/16" deep.

COMPATABILITY Armstrong<sup>®</sup>: Interlude