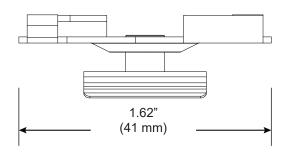

# T5, 9/16" T-Bar Clip, Medium Profile

For use with ZipTwo® | 707

Mounts ZipTwo | 707 rail to most 9/16" suspended ceiling grid systems. Compatible with tegular panels 1/4" - 5/16" deep. Rails are provided with 2 clips per 24" and 36" fixture and 4 clips per 48", 60" and 72" fixture.

#### PART NUMBER CS-707-Z2-T-T5

| DESCRIPTION                                                        | Clip, System 707 ZipTwo, T-Bar spring clip, 9/16", white painted. For tegular panels 1/4" - 5/16" deep. |
|--------------------------------------------------------------------|---------------------------------------------------------------------------------------------------------|
| COMPATABILITY Armstrong <sup>®</sup> : Suprafine <sup>9</sup> /16" |                                                                                                         |
|                                                                    | USG Donn®: Centricitee                                                                                  |