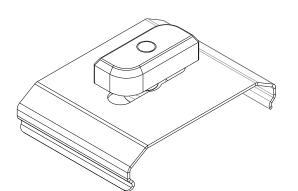

## T1, 9/16" T-Bar Clip, Low Profile

For use with ZipTwo® | 707

Mounts ZipTwo | 707 rail to most 9/16" suspended ceiling grid systems. Compatible with flat and tegular panels less than 1/4" deep. Rails are provided with 2 clips per 24" and 36" fixture and 4 clips per 48", 60" and 72" fixture.

## T2, 15/16" T-Bar Clip, low profile

For use with ZipTwo® | 707

Mounts ZipTwo | 707 rail to most 15/16" suspended ceiling grid systems. Compatible with flat and tegular panels less than 1/4" deep. Rails are provided with 2 clips per 24" and 36" fixture and 4 clips per 48", 60" and 72" fixture.

# T3, 15/16" T-Bar Clip, Medium Profile

For use with ZipTwo® | 707

Mounts ZipTwo | 707 rail to most 15/16" suspended ceiling grid systems. Compatible with tegular panels 1/4" - 5/16" deep. Rails are provided with 2 clips per 24" and 36" fixture and 4 clips per 48", 60" and 72" fixture.

## T4, 15/16" T-Bar Clip, Concealed

For use with ZipTwo® | 707

Mounts ZipTwo | 707 rail to most 15/16" suspended ceiling grid systems. Compatible with concealed panels that cover the edges of the T-Bar. Rails are provided with 2 clips per 24" and 36" fixture and 4 clips per 48", 60" and 72" fixture.

# T5, 9/16" T-Bar Clip, Medium Profile

For use with ZipTwo® | 707

Mounts ZipTwo | 707 rail to most 9/16" suspended ceiling grid systems. Compatible with tegular panels 1/4" - 5/16" deep. Rails are provided with 2 clips per 24" and 36" fixture and 4 clips per 48", 60" and 72" fixture.

### T6, Slotted T-Bar Clip

For use with ZipTwo<sup>®</sup> | 707

Mounts ZipTwo | 707 rail to most 1/8" and 1/4" slotted suspended ceiling systems. Compatible with tegular panels 5/16" deep. Rails are provided with 2 clips per 24" and 36" fixture and 4 clips per 48", 60" and 72" fixture.

### T7, Dimernsional T-Bar Clip

For use with ZipTwo® | 707

Mounts ZipTwo | 707 rail to many dimensional suspended ceiling grid systems. Compatible with tegular panels 5/16" deep. Rails are provided with 2 clips per 24" and 36" fixture and 4 clips per 48", 60" and 72" fixture.