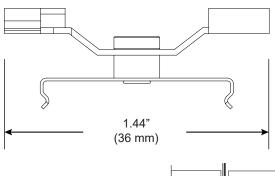

## T1, 9/16" T-Bar Clip, Low Profile

For use with ZipTwo® | 707

Mounts ZipTwo | 707 rail to most 9/16" suspended ceiling grid systems. Compatible with flat and tegular panels less than 1/4" deep. Rails are provided with 2 clips per 24" and 36" fixture and 4 clips per 48", 60" and 72" fixture.

## T2, 15/16" T-Bar Clip, low profile

For use with ZipTwo® | 707

Mounts ZipTwo | 707 rail to most 15/16" suspended ceiling grid systems. Compatible with flat and tegular panels less than 1/4" deep. Rails are provided with 2 clips per 24" and 36" fixture and 4 clips per 48", 60" and 72" fixture.

# T3, 15/16" T-Bar Clip, Medium Profile

For use with ZipTwo® | 707

Mounts ZipTwo | 707 rail to most 15/16" suspended ceiling grid systems. Compatible with tegular panels 1/4" - 5/16" deep. Rails are provided with 2 clips per 24" and 36" fixture and 4 clips per 48", 60" and 72" fixture.

## T4, 15/16" T-Bar Clip, Concealed

For use with ZipTwo® | 707

Mounts ZipTwo | 707 rail to most 15/16" suspended ceiling grid systems. Compatible with concealed panels that cover the edges of the T-Bar. Rails are provided with 2 clips per 24" and 36" fixture and 4 clips per 48", 60" and 72" fixture.

# T5, 9/16" T-Bar Clip, Medium Profile

For use with ZipTwo® | 707

Mounts ZipTwo | 707 rail to most 9/16" suspended ceiling grid systems. Compatible with tegular panels 1/4" - 5/16" deep. Rails are provided with 2 clips per 24" and 36" fixture and 4 clips per 48", 60" and 72" fixture.

### T6, Slotted T-Bar Clip

For use with ZipTwo<sup>®</sup> | 707

Mounts ZipTwo | 707 rail to most 1/8" and 1/4" slotted suspended ceiling systems. Compatible with tegular panels 5/16" deep. Rails are provided with 2 clips per 24" and 36" fixture and 4 clips per 48", 60" and 72" fixture.

### T7, Dimernsional T-Bar Clip

For use with ZipTwo® | 707

Mounts ZipTwo | 707 rail to many dimensional suspended ceiling grid systems. Compatible with tegular panels 5/16" deep. Rails are provided with 2 clips per 24" and 36" fixture and 4 clips per 48", 60" and 72" fixture.