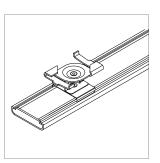

#### PART NUMBER CS-707-Z2-T-T1

 DESCRIPTION
 Clip, System 707 ZipTwo, T-Bar spring clip, 9/16", white painted. For flat and tegular panels less than 1/4" deep.

 COMPATABILITY
 Armstrong®: Suprafine %6"

#### PART NUMBER CS-707-Z2-T-T2

DESCRIPTION Clip, System 707 ZipTwo, T-Bar spring clip, 15/16", white painted. For flat and tegular panels less than 1/4" deep.

COMPATABILITY Armstrong®: Prelude XL <sup>15</sup>/<sub>16</sub>"

#### PART NUMBER CS-707-Z2-T-T3

| DESCRIPTION                                                          | Clip, System 707 ZipTwo, T-Bar spring clip, 15/16", white painted. For tegular panels 1/4" - 5/16" deep. |  |
|----------------------------------------------------------------------|----------------------------------------------------------------------------------------------------------|--|
| COMPATABILITY Armstrong <sup>®</sup> : Prelude XL <sup>15</sup> /16" |                                                                                                          |  |
|                                                                      | USG Donn®: DX, DXL, CE, DXLA, ZXLA, AX, DXSS                                                             |  |

#### PART NUMBER CS-707-Z2-T-T4

**DESCRIPTION** Clip, System 707 ZipTwo, T-Bar spring clip, 15/16", white painted. For concealed panels up to 5/16" deep.

COMPATABILITY Armstrong®: Prelude XL <sup>15</sup>/<sub>16</sub>"

#### PART NUMBER CS-707-Z2-T-T5

| DESCRIPTION                                                        | Clip, System 707 ZipTwo, T-Bar spring clip, 9/16", white painted. For tegular panels 1/4" - 5/16" deep. |
|--------------------------------------------------------------------|---------------------------------------------------------------------------------------------------------|
| COMPATABILITY Armstrong <sup>®</sup> : Suprafine <sup>9</sup> /16" |                                                                                                         |
|                                                                    | USG Donn®: Centricitee                                                                                  |

#### PART NUMBER CS-707-Z2-T-T6

| DESCRIPTION                                                                                 | Clip, System 707 ZipTwo, T-Bar clip, 1/8" - 1/4" slotted, white painted. For tegular panels 5/16" deep. |  |
|---------------------------------------------------------------------------------------------|---------------------------------------------------------------------------------------------------------|--|
| COMPATABILITY Armstrong <sup>®</sup> : Silhouette XL 1/8" Reveal, Silhouette XL 1/4" Reveal |                                                                                                         |  |
|                                                                                             | USG Donn®: Fineline 1/8", Fineline 1/4"                                                                 |  |

#### PART NUMBER CS-707-Z2-T-T7

DESCRIPTION Clip, System 707 ZipTwo, T-Bar clip, dimensional, white painted. For tegular panels 5/16" deep.

COMPATABILITY Armstrong<sup>®</sup>: Interlude