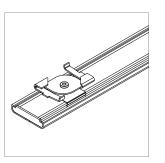

#### PART NUMBER CS-707-Z2-T-T1

 DESCRIPTION
 Clip, System 707 ZipTwo, T-Bar spring clip, 9/16", white painted. For flat and tegular panels less than 1/4" deep.

 COMPATABILITY
 Armstrong®: Suprafine %6"

#### PART NUMBER CS-707-Z2-T-T2

DESCRIPTION Clip, System 707 ZipTwo, T-Bar spring clip, 15/16", white painted. For flat and tegular panels less than 1/4" deep.

COMPATABILITY Armstrong®: Prelude XL <sup>15</sup>/<sub>16</sub>"

#### PART NUMBER CS-707-Z2-T-T3

| DESCRIPTION                                                          | Clip, System 707 ZipTwo, T-Bar spring clip, 15/16", white painted. For tegular panels 1/4" - 5/16" deep. |  |
|----------------------------------------------------------------------|----------------------------------------------------------------------------------------------------------|--|
| COMPATABILITY Armstrong <sup>®</sup> : Prelude XL <sup>15</sup> /16" |                                                                                                          |  |
|                                                                      | USG Donn®: DX, DXL, CE, DXLA, ZXLA, AX, DXSS                                                             |  |

#### PART NUMBER CS-707-Z2-T-T4

**DESCRIPTION** Clip, System 707 ZipTwo, T-Bar spring clip, 15/16", white painted. For concealed panels up to 5/16" deep.

COMPATABILITY Armstrong®: Prelude XL <sup>15</sup>/<sub>16</sub>"

#### PART NUMBER CS-707-Z2-T-T5

| DESCRIPTION                                                        | Clip, System 707 ZipTwo, T-Bar spring clip, 9/16", white painted. For tegular panels 1/4" - 5/16" deep. |
|--------------------------------------------------------------------|---------------------------------------------------------------------------------------------------------|
| COMPATABILITY Armstrong <sup>®</sup> : Suprafine <sup>9</sup> /16" |                                                                                                         |
|                                                                    | USG Donn®: Centricitee                                                                                  |

#### PART NUMBER CS-707-Z2-T-T6

| DESCRIPTION                                                                                 | Clip, System 707 ZipTwo, T-Bar clip, 1/8" - 1/4" slotted, white painted. For tegular panels 5/16" deep. |  |
|---------------------------------------------------------------------------------------------|---------------------------------------------------------------------------------------------------------|--|
| COMPATABILITY Armstrong <sup>®</sup> : Silhouette XL 1/8" Reveal, Silhouette XL 1/4" Reveal |                                                                                                         |  |
|                                                                                             | USG Donn®: Fineline 1/8", Fineline 1/4"                                                                 |  |

#### PART NUMBER CS-707-Z2-T-T7

DESCRIPTION Clip, System 707 ZipTwo, T-Bar clip, dimensional, white painted. For tegular panels 5/16" deep.

COMPATABILITY Armstrong<sup>®</sup>: Interlude