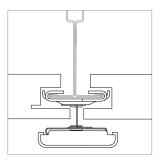

#### PART NUMBER CS-707-Z2-T-T1

 DESCRIPTION
 Clip, System 707 ZipTwo, T-Bar spring clip, 9/16", white painted. For flat and tegular panels less than 1/4" deep.

 COMPATABILITY
 Armstrong®: Suprafine %6"

#### PART NUMBER CS-707-Z2-T-T2

DESCRIPTION Clip, System 707 ZipTwo, T-Bar spring clip, 15/16", white painted. For flat and tegular panels less than 1/4" deep.

COMPATABILITY Armstrong®: Prelude XL <sup>15</sup>/<sub>16</sub>"

#### PART NUMBER CS-707-Z2-T-T3

| DESCRIPTION                                                          | Clip, System 707 ZipTwo, T-Bar spring clip, 15/16", white painted. For tegular panels 1/4" - 5/16" deep. |  |
|----------------------------------------------------------------------|----------------------------------------------------------------------------------------------------------|--|
| COMPATABILITY Armstrong <sup>®</sup> : Prelude XL <sup>15</sup> /16" |                                                                                                          |  |
|                                                                      | USG Donn®: DX, DXL, CE, DXLA, ZXLA, AX, DXSS                                                             |  |

#### PART NUMBER CS-707-Z2-T-T4

**DESCRIPTION** Clip, System 707 ZipTwo, T-Bar spring clip, 15/16", white painted. For concealed panels up to 5/16" deep.

COMPATABILITY Armstrong®: Prelude XL <sup>15</sup>/<sub>16</sub>"

#### PART NUMBER CS-707-Z2-T-T5

| DESCRIPTION                                                        | Clip, System 707 ZipTwo, T-Bar spring clip, 9/16", white painted. For tegular panels 1/4" - 5/16" deep. |
|--------------------------------------------------------------------|---------------------------------------------------------------------------------------------------------|
| COMPATABILITY Armstrong <sup>®</sup> : Suprafine <sup>9</sup> /16" |                                                                                                         |
|                                                                    | USG Donn®: Centricitee                                                                                  |

#### PART NUMBER CS-707-Z2-T-T6

| DESCRIPTION                                                                                 | Clip, System 707 ZipTwo, T-Bar clip, 1/8" - 1/4" slotted, white painted. For tegular panels 5/16" deep. |  |
|---------------------------------------------------------------------------------------------|---------------------------------------------------------------------------------------------------------|--|
| COMPATABILITY Armstrong <sup>®</sup> : Silhouette XL 1/8" Reveal, Silhouette XL 1/4" Reveal |                                                                                                         |  |
|                                                                                             | USG Donn®: Fineline 1/8", Fineline 1/4"                                                                 |  |

#### PART NUMBER CS-707-Z2-T-T7

DESCRIPTION Clip, System 707 ZipTwo, T-Bar clip, dimensional, white painted. For tegular panels 5/16" deep.

COMPATABILITY Armstrong<sup>®</sup>: Interlude