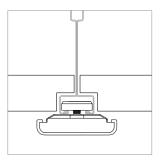

## T1, 9/16" T-Bar Clip, Low Profile

For use with ZipTwo® | 707

Mounts ZipTwo | 707 rail to most 9/16" suspended ceiling grid systems. Compatible with flat and tegular panels less than 1/4" deep. Rails are provided with 2 clips per 24" and 36" fixture and 4 clips per 48", 60" and 72" fixture.

## T2, 15/16" T-Bar Clip, low profile

For use with ZipTwo® | 707

Mounts ZipTwo | 707 rail to most 15/16" suspended ceiling grid systems. Compatible with flat and tegular panels less than 1/4" deep. Rails are provided with 2 clips per 24" and 36" fixture and 4 clips per 48", 60" and 72" fixture.

# T3, 15/16" T-Bar Clip, Medium Profile

For use with ZipTwo® | 707

Mounts ZipTwo | 707 rail to most 15/16" suspended ceiling grid systems. Compatible with tegular panels 1/4" - 5/16" deep. Rails are provided with 2 clips per 24" and 36" fixture and 4 clips per 48", 60" and 72" fixture.

## T4, 15/16" T-Bar Clip, Concealed

For use with ZipTwo® | 707

Mounts ZipTwo | 707 rail to most 15/16" suspended ceiling grid systems. Compatible with concealed panels that cover the edges of the T-Bar. Rails are provided with 2 clips per 24" and 36" fixture and 4 clips per 48", 60" and 72" fixture.

# T5, 9/16" T-Bar Clip, Medium Profile

For use with ZipTwo® | 707

Mounts ZipTwo | 707 rail to most 9/16" suspended ceiling grid systems. Compatible with tegular panels 1/4" - 5/16" deep. Rails are provided with 2 clips per 24" and 36" fixture and 4 clips per 48", 60" and 72" fixture.

### T6, Slotted T-Bar Clip

For use with ZipTwo<sup>®</sup> | 707

Mounts ZipTwo | 707 rail to most 1/8" and 1/4" slotted suspended ceiling systems. Compatible with tegular panels 5/16" deep. Rails are provided with 2 clips per 24" and 36" fixture and 4 clips per 48", 60" and 72" fixture.

### T7, Dimernsional T-Bar Clip

For use with ZipTwo® | 707

Mounts ZipTwo | 707 rail to many dimensional suspended ceiling grid systems. Compatible with tegular panels 5/16" deep. Rails are provided with 2 clips per 24" and 36" fixture and 4 clips per 48", 60" and 72" fixture.