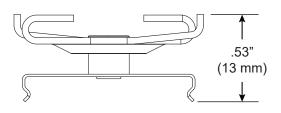

## T4, 15/16" T-Bar Clip, Concealed

For use with ZipTwo® | 707

Mounts ZipTwo | 707 rail to most 15/16" suspended ceiling grid systems. Compatible with concealed panels that cover the edges of the T-Bar. Rails are provided with 2 clips per 24" and 36" fixture and 4 clips per 48", 60" and 72" fixture.

#### PART NUMBER CS-707-Z2-T-T4

**DESCRIPTION** Clip, System 707 ZipTwo, T-Bar spring clip, 15/16", white painted. For concealed panels up to 5/16" deep.

COMPATABILITY Armstrong®: Prelude XL <sup>15</sup>/<sub>16</sub>"