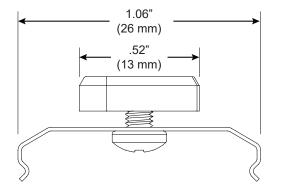

### T6, Slotted T-Bar Clip

For use with ZipTwo<sup>®</sup> | 707

Mounts ZipTwo | 707 rail to most 1/8" and 1/4" slotted suspended ceiling systems. Compatible with tegular panels 5/16" deep. Rails are provided with 2 clips per 24" and 36" fixture and 4 clips per 48", 60" and 72" fixture.

#### PART NUMBER CS-707-Z2-T-T6

| DESCRIPTION                                                                                 | Clip, System 707 ZipTwo, T-Bar clip, 1/8" - 1/4" slotted, white painted. For tegular panels 5/16" deep. |  |
|---------------------------------------------------------------------------------------------|---------------------------------------------------------------------------------------------------------|--|
| COMPATABILITY Armstrong <sup>®</sup> : Silhouette XL 1/8" Reveal, Silhouette XL 1/4" Reveal |                                                                                                         |  |
|                                                                                             | USG Donn®: Fineline 1/8", Fineline 1/4"                                                                 |  |