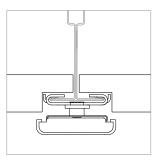

#### PART NUMBER CS-707-Z2-T-T1

 DESCRIPTION
 Clip, System 707 ZipTwo, T-Bar spring clip, 9/16", white painted. For flat and tegular panels less than 1/4" deep.

 COMPATABILITY
 Armstrong®: Suprafine %6"

#### PART NUMBER CS-707-Z2-T-T2

DESCRIPTION Clip, System 707 ZipTwo, T-Bar spring clip, 15/16", white painted. For flat and tegular panels less than 1/4" deep.

COMPATABILITY Armstrong®: Prelude XL <sup>15</sup>/<sub>16</sub>"

#### PART NUMBER CS-707-Z2-T-T3

| DESCRIPTION                                                          | Clip, System 707 ZipTwo, T-Bar spring clip, 15/16", white painted. For tegular panels 1/4" - 5/16" deep. |  |
|----------------------------------------------------------------------|----------------------------------------------------------------------------------------------------------|--|
| COMPATABILITY Armstrong <sup>®</sup> : Prelude XL <sup>15</sup> /16" |                                                                                                          |  |
|                                                                      | USG Donn®: DX, DXL, CE, DXLA, ZXLA, AX, DXSS                                                             |  |

#### PART NUMBER CS-707-Z2-T-T4

**DESCRIPTION** Clip, System 707 ZipTwo, T-Bar spring clip, 15/16", white painted. For concealed panels up to 5/16" deep.

COMPATABILITY Armstrong®: Prelude XL <sup>15</sup>/<sub>16</sub>"

#### PART NUMBER CS-707-Z2-T-T5

| DESCRIPTION                                                        | Clip, System 707 ZipTwo, T-Bar spring clip, 9/16", white painted. For tegular panels 1/4" - 5/16" deep. |
|--------------------------------------------------------------------|---------------------------------------------------------------------------------------------------------|
| COMPATABILITY Armstrong <sup>®</sup> : Suprafine <sup>9</sup> /16" |                                                                                                         |
|                                                                    | USG Donn®: Centricitee                                                                                  |

#### PART NUMBER CS-707-Z2-T-T6

| DESCRIPTION                                                                                 | Clip, System 707 ZipTwo, T-Bar clip, 1/8" - 1/4" slotted, white painted. For tegular panels 5/16" deep. |  |
|---------------------------------------------------------------------------------------------|---------------------------------------------------------------------------------------------------------|--|
| COMPATABILITY Armstrong <sup>®</sup> : Silhouette XL 1/8" Reveal, Silhouette XL 1/4" Reveal |                                                                                                         |  |
|                                                                                             | USG Donn®: Fineline 1/8", Fineline 1/4"                                                                 |  |

#### PART NUMBER CS-707-Z2-T-T7

DESCRIPTION Clip, System 707 ZipTwo, T-Bar clip, dimensional, white painted. For tegular panels 5/16" deep.

COMPATABILITY Armstrong<sup>®</sup>: Interlude