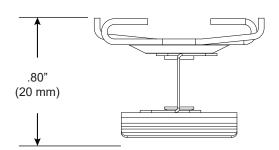

## T1, 9/16" T-Bar Clip, Low Profile

For use with ZipTwo® | 707

Mounts ZipTwo | 707 rail to most 9/16" suspended ceiling grid systems. Compatible with flat and tegular panels less than 1/4" deep. Rails are provided with 2 clips per 24" and 36" fixture and 4 clips per 48", 60" and 72" fixture.

## T2, 15/16" T-Bar Clip, low profile

For use with ZipTwo® | 707

Mounts ZipTwo | 707 rail to most 15/16" suspended ceiling grid systems. Compatible with flat and tegular panels less than 1/4" deep. Rails are provided with 2 clips per 24" and 36" fixture and 4 clips per 48", 60" and 72" fixture.

# T3, 15/16" T-Bar Clip, Medium Profile

For use with ZipTwo® | 707

Mounts ZipTwo | 707 rail to most 15/16" suspended ceiling grid systems. Compatible with tegular panels 1/4" - 5/16" deep. Rails are provided with 2 clips per 24" and 36" fixture and 4 clips per 48", 60" and 72" fixture.

## T4, 15/16" T-Bar Clip, Concealed

For use with ZipTwo® | 707

Mounts ZipTwo | 707 rail to most 15/16" suspended ceiling grid systems. Compatible with concealed panels that cover the edges of the T-Bar. Rails are provided with 2 clips per 24" and 36" fixture and 4 clips per 48", 60" and 72" fixture.

# T5, 9/16" T-Bar Clip, Medium Profile

For use with ZipTwo® | 707

Mounts ZipTwo | 707 rail to most 9/16" suspended ceiling grid systems. Compatible with tegular panels 1/4" - 5/16" deep. Rails are provided with 2 clips per 24" and 36" fixture and 4 clips per 48", 60" and 72" fixture.

### T6, Slotted T-Bar Clip

For use with ZipTwo<sup>®</sup> | 707

Mounts ZipTwo | 707 rail to most 1/8" and 1/4" slotted suspended ceiling systems. Compatible with tegular panels 5/16" deep. Rails are provided with 2 clips per 24" and 36" fixture and 4 clips per 48", 60" and 72" fixture.

### T7, Dimernsional T-Bar Clip

For use with ZipTwo® | 707

Mounts ZipTwo | 707 rail to many dimensional suspended ceiling grid systems. Compatible with tegular panels 5/16" deep. Rails are provided with 2 clips per 24" and 36" fixture and 4 clips per 48", 60" and 72" fixture.