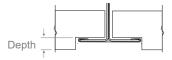

# T3, 15/16" T-Bar Clip, Medium Profile

For use with ZipTwo® | 707

Mounts ZipTwo | 707 rail to most 15/16" suspended ceiling grid systems. Compatible with tegular panels 1/4" - 5/16" deep. Rails are provided with 2 clips per 24" and 36" fixture and 4 clips per 48", 60" and 72" fixture.

# T5, 9/16" T-Bar Clip, Medium Profile

For use with ZipTwo® | 707

Mounts ZipTwo | 707 rail to most 9/16" suspended ceiling grid systems. Compatible with tegular panels 1/4" - 5/16" deep. Rails are provided with 2 clips per 24" and 36" fixture and 4 clips per 48", 60" and 72" fixture.