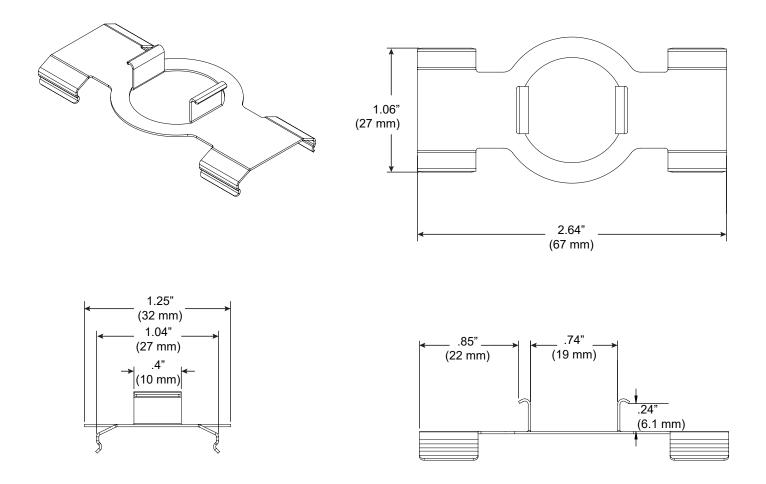

## Micro J-Box Clip

For use with ZipTwo<sup>®</sup> | 707 Mounts ZipTwo | 707 rails to Micro J-Box (JB-707-Z2-AA).

Technical Support: 707-996-9898 or technicalsupport@vode.com

## PART NUMBER CS-707-Z2-JB

DESCRIPTION Clip, System LED 707, ZipTwo, micro J-Box