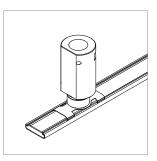

## Micro J-Box Clip

For use with ZipTwo<sup>®</sup> | 707 Mounts ZipTwo | 707 rails to Micro J-Box (JB-707-Z2-AA).

Technical Support: 707-996-9898 or technicalsupport@vode.com

## PART NUMBER CS-707-Z2-JB

DESCRIPTION Clip, System LED 707, ZipTwo, micro J-Box