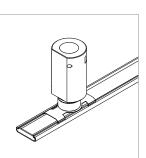

## Micro J-Box Kit

For use with ZipTwo® | 707

Mounts ZipTwo | 707 rails to surface using Micro J-Box Clip (CS-707-Z2-JB). Aluminum j-box includes two 3/4" NPT holes for conduit. Mount to sturdy blocking. Compatible with 5/8" and 3/4" drywall. Remove plug after mud/texture has been completed.

## PART NUMBER JB-707-Z2-AA

DESCRIPTION Micro J-Box, System LED 707, ZipTwo, clear anodized aluminium