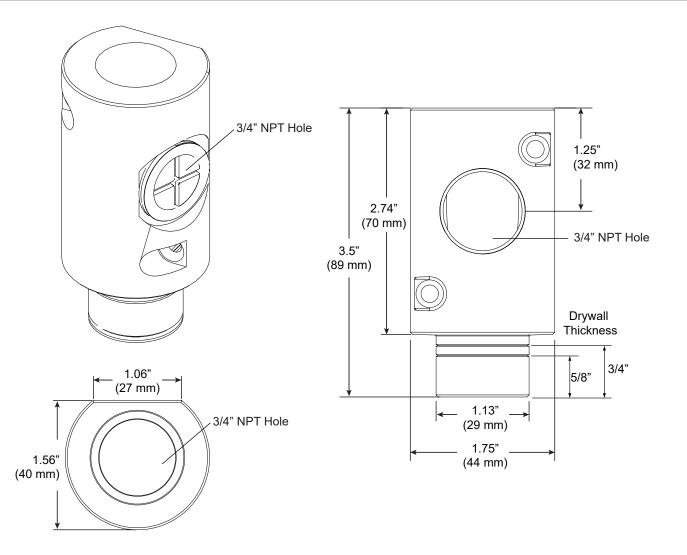

## Micro J-Box Kit

For use with ZipTwo® | 707

Mounts ZipTwo | 707 rails to surface using Micro J-Box Clip (CS-707-Z2-JB). Aluminum j-box includes two 3/4" NPT holes for conduit. Mount to sturdy blocking. Compatible with 5/8" and 3/4" drywall. Remove plug after mud/texture has been completed.

## PART NUMBER JB-707-Z2-AA

DESCRIPTION Micro J-Box, System LED 707, ZipTwo, clear anodized aluminium