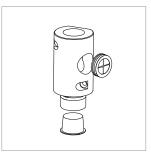

## Micro J-Box Kit

For use with ZipTwo® | 707

Mounts ZipTwo | 707 rails to surface using Micro J-Box Clip (CS-707-Z2-JB). Aluminum j-box includes two 3/4" NPT holes for conduit. Mount to sturdy blocking. Compatible with 5/8" and 3/4" drywall. Remove plug after mud/texture has been completed.

## PART NUMBER JB-707-Z2-AA

DESCRIPTION Micro J-Box, System LED 707, ZipTwo, clear anodized aluminium