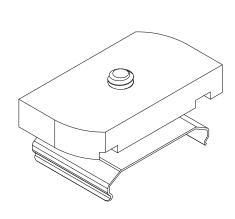

## Micro J-Box Clip

For use with Wedge® | 707

Mounts Wedge | 707 rails to Micro J-Box (JB-707-Z2-AA).

Technical Support: 707-996-9898 or technical support@vode.com

PART NUMBER CS-707-Z2-JB

DESCRIPTION Clip, System LED 707, ZipTwo & Wedge, micro J-Box