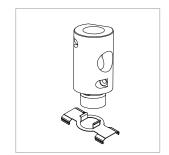

## Micro J-Box Kit

For use with Wedge® | 707

Mounts Wedge | 707 rails to surface using Micro J-Box Clip (CS-707-Z2-JB). Aluminum j-box includes two 3/4" NPT holes for conduit. Mount to sturdy blocking. Compatible with 5/8" and 3/4" drywall. Remove plug after mud/texture has been completed.

Technical Support: 707-996-9898 or technical support@vode.com

PART NUMBER JB-707-Z2-AA

DESCRIPTION Micro J-Box, System LED 707, ZipTwo & Wedge, clear anodized aluminium