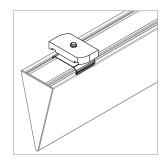

## ZipTwo Strut Clip

For use with Wedge® | 707

Mounts Wedge | 707 rail to most 1 %" strut channel with strut clip.

Technical Support: 707-996-9898 or technical support@vode.com

PART NUMBER CS-707-Z2-SC

DESCRIPTION Clip, System LED 707, ZipTwo & Wedge, strut channel clip