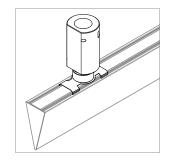

## Micro J-Box Clip

For use with Wedge® | 707

Mounts Wedge | 707 rails to Micro J-Box (JB-707-Z2-AA).

Technical Support: 707-996-9898 or technical support@vode.com

PART NUMBER CS-707-Z2-JB

DESCRIPTION Clip, System LED 707, ZipTwo & Wedge, micro J-Box

## Surface Clip

For use with Wedge® | 707

Mounts Wedge | 707 rail to most surfaces. Rails are provided with one clip per 12" (305 mm).

Technical Support: 707-996-9898 or technical support@vode.com

PART NUMBER CS-707-Z2