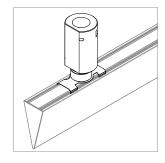

## Micro J-Box Clip

For use with Wedge® | 707

Mounts Wedge | 707 rails to Micro J-Box (JB-707-Z2-AA).

Technical Support: 707-996-9898 or technical support@vode.com

PART NUMBER CS-707-Z2-JB

DESCRIPTION Clip, System LED 707, ZipTwo & Wedge, micro J-Box

## Surface Clip

For use with Wedge® | 707

Mounts Wedge | 707 rail to most surfaces. Rails are provided with one clip per 12" (305 mm).

Technical Support: 707-996-9898 or technical support@vode.com

PART NUMBER CS-707-Z2