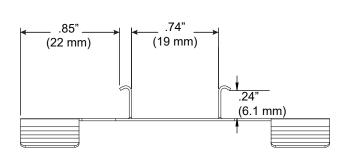

## Micro J-Box Kit

For use with Wedge® | 707

Mounts Wedge | 707 rails to surface using Micro J-Box Clip (CS-707-Z2-JB). Aluminum j-box includes two 3/4" NPT holes for conduit. Mount to sturdy blocking. Compatible with 5/8" and 3/4" drywall. Remove plug after mud/texture has been completed.