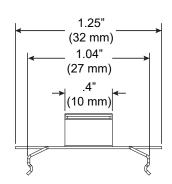

## Micro J-Box Kit

For use with Wedge® | 707

Mounts Wedge | 707 rails to surface using Micro J-Box Clip (CS-707-Z2-JB). Aluminum j-box includes two 3/4" NPT holes for conduit. Mount to sturdy blocking. Compatible with 5/8" and 3/4" drywall. Remove plug after mud/texture has been completed.

Technical Support: 707-996-9898 or technical support@vode.com

PART NUMBER JB-707-Z2-AA

DESCRIPTION Micro J-Box, System LED 707, ZipTwo & Wedge, clear anodized aluminium