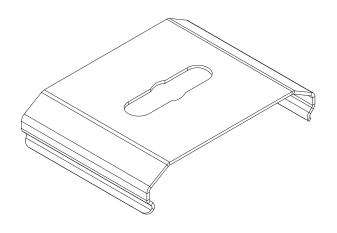

## Micro J-Box Kit

For use with Wedge® | 707

Mounts Wedge | 707 rails to surface using Micro J-Box Clip (CS-707-Z2-JB). Aluminum j-box includes two 3/4" NPT holes for conduit. Mount to sturdy blocking. Compatible with 5/8" and 3/4" drywall. Remove plug after mud/texture has been completed.

Technical Support: 707-996-9898 or technical support@vode.com

PART NUMBER JB-707-Z2-AA

DESCRIPTION Micro J-Box, System LED 707, ZipTwo & Wedge, clear anodized aluminium