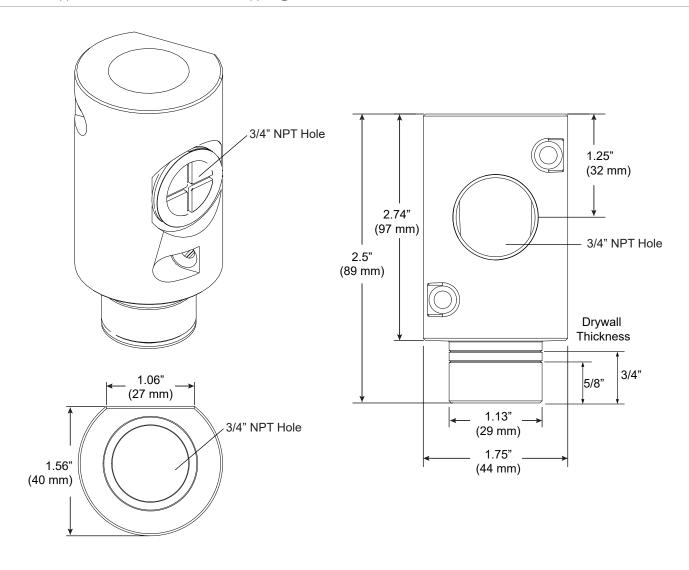

## Micro J-Box Kit

For use with Wedge® | 707

Mounts Wedge | 707 rails to surface using Micro J-Box Clip (CS-707-Z2-JB). Aluminum j-box includes two 3/4" NPT holes for conduit. Mount to sturdy blocking. Compatible with 5/8" and 3/4" drywall. Remove plug after mud/texture has been completed.

Technical Support: 707-996-9898 or technical support@vode.com

PART NUMBER JB-707-Z2-AA

DESCRIPTION Micro J-Box, System LED 707, ZipTwo & Wedge, clear anodized aluminium