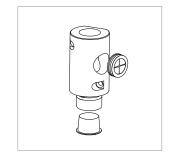

## Micro J-Box Kit

For use with Wedge® | 707

Mounts Wedge | 707 rails to surface using Micro J-Box Clip (CS-707-Z2-JB). Aluminum j-box includes two 3/4" NPT holes for conduit. Mount to sturdy blocking. Compatible with 5/8" and 3/4" drywall. Remove plug after mud/texture has been completed.

Technical Support: 707-996-9898 or technical support@vode.com

PART NUMBER JB-707-Z2-AA

DESCRIPTION Micro J-Box, System LED 707, ZipTwo & Wedge, clear anodized aluminium