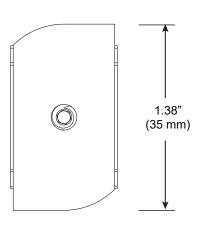

## Micro J-Box Kit

For use with Wedge® | 707

Mounts Wedge | 707 rails to surface using Micro J-Box Clip (CS-707-Z2-JB). Aluminum j-box includes two 3/4" NPT holes for conduit. Mount to sturdy blocking. Compatible with 5/8" and 3/4" drywall. Remove plug after mud/texture has been completed.

Technical Support: 707-996-9898 or technical support@vode.com

PART NUMBER JB-707-Z2-AA

DESCRIPTION Micro J-Box, System LED 707, ZipTwo & Wedge, clear anodized aluminium