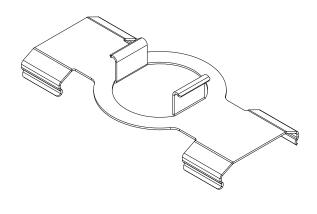

## Micro J-Box Clip

For use with Wedge® | 707

Mounts Wedge | 707 rails to Micro J-Box (JB-707-Z2-AA).

Technical Support: 707-996-9898 or technical support@vode.com

PART NUMBER CS-707-Z2-JB

DESCRIPTION Clip, System LED 707, ZipTwo & Wedge, micro J-Box