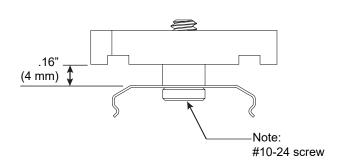

## ZipTwo Strut Clip

For use with Wedge® | 707

Mounts Wedge | 707 rail to most 1 %" strut channel with strut clip.

Technical Support: 707-996-9898 or technical support@vode.com

PART NUMBER CS-707-Z2-SC

DESCRIPTION Clip, System LED 707, ZipTwo & Wedge, strut channel clip