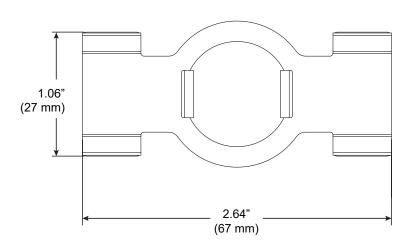

## Micro J-Box Clip

For use with Wedge® | 707

Mounts Wedge | 707 rails to Micro J-Box (JB-707-Z2-AA).

Technical Support: 707-996-9898 or technical support@vode.com

PART NUMBER CS-707-Z2-JB

DESCRIPTION Clip, System LED 707, ZipTwo & Wedge, micro J-Box