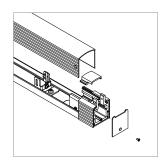

## Integral Power Supply Housing

For use with System | 107

Houses integral power supply. Direct conduit feed recommended. Housing mounts to standard North America 4" j-box. Mounts to most surfaces. Blocking recommended at all arm junctions.

## PART NUMBER PH-107-IP-XX-YY

DESCRIPTION Power Housing, System LED 107, integral, XX" [LENGTH], available in anodized aluminum (AA), white painted (W1) and black anodized (AB).