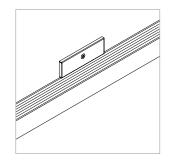

## Integral Power Supply Housing

For use with System | 107

Houses integral power supply. Direct conduit feed recommended. Housing mounts to standard North America 4" j-box. Mounts to most surfaces. Blocking recommended at all arm junctions.