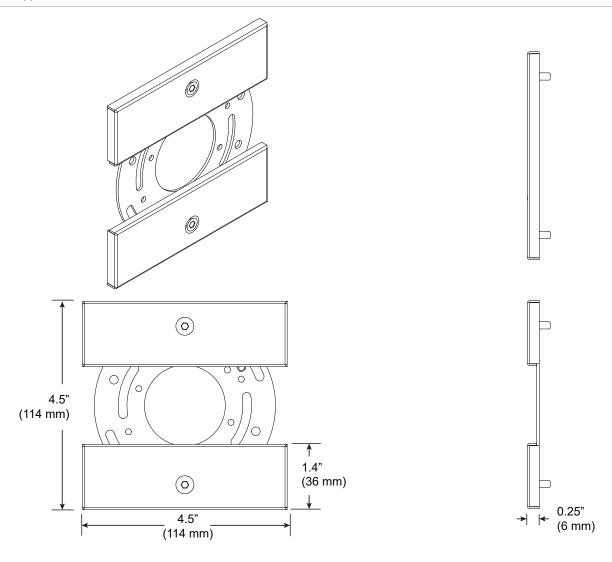

## Integral Power J-Box Cover

For use with System | 107

For use with the System | 107 integral power supply housing when mounted to any standard North America 4" j-box.

Technical Support: 707-996-9898

## PART NUMBER CAN-107-IP-4S-YY

DESCRIPTION Canopy, System LED 107, integral power, square canopy, available in anodized aluminum (AA), white painted (W1) and black anodized (AB).