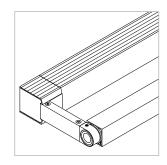

## Integral Power Supply Housing

For use with System | 107

Houses integral power supply. Direct conduit feed recommended. Housing mounts to standard North America 4" j-box. Mounts to most surfaces. Blocking recommended at all arm junctions.

## PART NUMBER PH-107-IP-XX-YY

DESCRIPTION Power Housing, System LED 107, integral, XX" [LENGTH], available in anodized aluminum (AA), white painted (W1) and black anodized (AB).