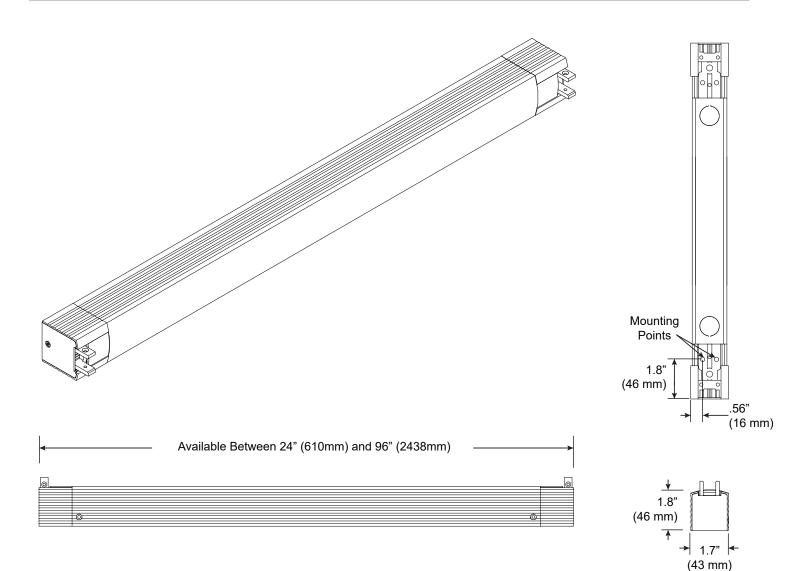

## Integral Power Supply Housing

For use with System | 107

Houses integral power supply. Direct conduit feed recommended. Housing mounts to standard North America 4" j-box. Mounts to most surfaces. Blocking recommended at all arm junctions.

## PART NUMBER PH-107-IP-XX-YY

DESCRIPTION Power Housing, System LED 107, integral, XX" [LENGTH], available in anodized aluminum (AA), white painted (W1) and black anodized (AB).