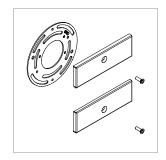

## Integral Power J-Box Cover

For use with System | 107

For use with the System | 107 integral power supply housing when mounted to any standard North America 4" j-box.

Technical Support: 707-996-9898

## PART NUMBER CAN-107-IP-4S-YY

DESCRIPTION Canopy, System LED 107, integral power, square canopy, available in anodized aluminum (AA), white painted (W1) and black anodized (AB).