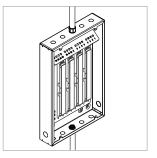

## Large VodeNODE

For use with all Vode Systems

Eight 50w or six 100W drivers, white powder coated, aluminium power enclosure with 600W maximum load. Fits most Vode standard linear drivers. Drivers are supplied prewired for ease of installation, with (8) 1/2" and (4) 3/4" knockouts. Designated mounting points allow for a variety of installation locations. See VodeNODE guide for system specifics.

Technical Support: 707-996-9898

PART NUMBER PH-VN8-XX....XX

**DESCRIPTION** Power Housing, VodeNODE, up to 8 (50W) drivers, 24 output ports, aluminum, powder white