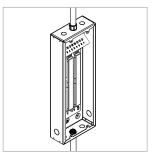

## Small VodeNODE

For use with all Vode Systems

Three 50w or two 100W drivers, white powder coated, aluminium power enclosure with 200W maximum load. Fits most Vode standard linear drivers. Drivers are supplied prewired for ease of installation, with (4) 1/2" and (4) 3/4" knockouts. Designated mounting points allow for a variety of installation locations. See VodeNODE guide for system specifics.

PART NUMBER PH-VN3-XX....XX

DESCRIPTION Power Housing, VodeNODE, up to 3 (50W) drivers, 8 output ports, aluminum, powder white