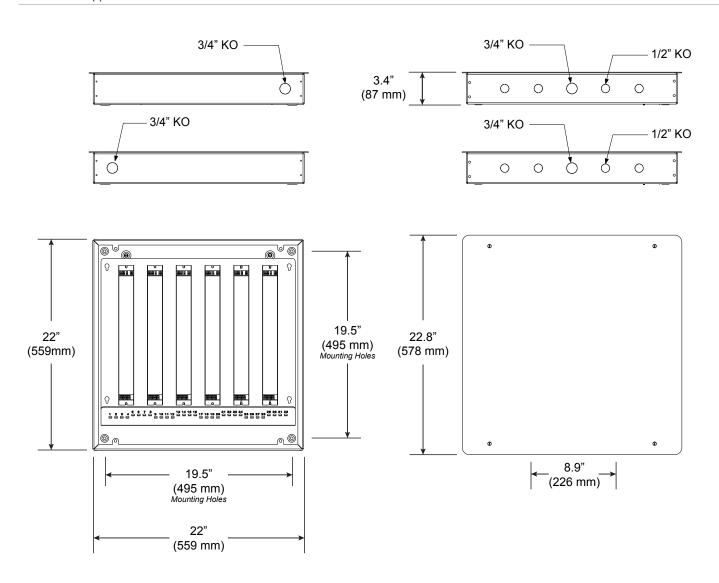

## Large VodeNODE

For use with all Vode Systems

Eight 50w or six 100W drivers, white powder coated, aluminium power enclosure with 600W maximum load. Fits most Vode standard linear drivers. Drivers are supplied prewired for ease of installation, with (8) 1/2" and (4) 3/4" knockouts. Designated mounting points allow for a variety of installation locations. See VodeNODE guide for system specifics.

Technical Support: 707-996-9898

PART NUMBER PH-VN8-XX....XX

**DESCRIPTION** Power Housing, VodeNODE, up to 8 (50W) drivers, 24 output ports, aluminum, powder white