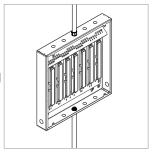

## Large VodeNODE

For use with all Vode Systems

Eight 50w or six 100W drivers, white powder coated, aluminium power enclosure with 600W maximum load. Fits most Vode standard linear drivers. Drivers are supplied prewired for ease of installation, with (8) 1/2" and (4) 3/4" knockouts. Designated mounting points allow for a variety of installation locations. See VodeNODE guide for system specifics.

Technical Support: 707-996-9898

PART NUMBER PH-VN8-XX....XX

**DESCRIPTION** Power Housing, VodeNODE, up to 8 (50W) drivers, 24 output ports, aluminum, powder white