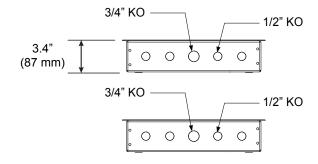

## Medium VodeNODE

For use with all Vode Systems

Four 50w or three 100W drivers, white powder coated, aluminium power enclosure with 300W maximum load. Fits most Vode standard linear drivers. Drivers are supplied prewired for ease of installation, with (8) 1/2" and (4) 3/4" knockouts. Designated mounting points allow for a variety of installation locations. See VodeNODE guide for system specifics.

Technical Support: 707-996-9898

PART NUMBER PH-VN4-XX....XX

DESCRIPTION Power Housing, VodeNODE, up to 4 (50W) drivers, 16 output ports, aluminum, powder white