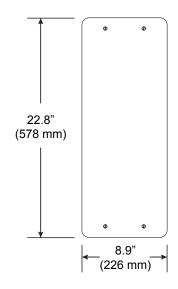

## Large VodeNODE

For use with all Vode Systems

Eight 50w or six 100W drivers, white powder coated, aluminium power enclosure with 600W maximum load. Fits most Vode standard linear drivers. Drivers are supplied prewired for ease of installation, with (8) 1/2" and (4) 3/4" knockouts. Designated mounting points allow for a variety of installation locations. See VodeNODE guide for system specifics.

Technical Support: 707-996-9898

PART NUMBER PH-VN8-XX....XX

**DESCRIPTION** Power Housing, VodeNODE, up to 8 (50W) drivers, 24 output ports, aluminum, powder white