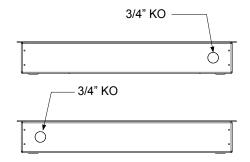

## Small VodeNODE

For use with all Vode Systems

Three 50w or two 100W drivers, white powder coated, aluminium power enclosure with 200W maximum load. Fits most Vode standard linear drivers. Drivers are supplied prewired for ease of installation, with (4) 1/2" and (4) 3/4" knockouts. Designated mounting points allow for a variety of installation locations. See VodeNODE guide for system specifics.

PART NUMBER PH-VN3-XX....XX

DESCRIPTION Power Housing, VodeNODE, up to 3 (50W) drivers, 8 output ports, aluminum, powder white