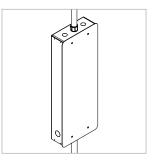

## Medium VodeNODE

For use with all Vode Systems

Four 50w or three 100W drivers, white powder coated, aluminium power enclosure with 300W maximum load. Fits most Vode standard linear drivers. Drivers are supplied prewired for ease of installation, with (8) 1/2" and (4) 3/4" knockouts. Designated mounting points allow for a variety of installation locations. See VodeNODE guide for system specifics.

Technical Support: 707-996-9898

PART NUMBER PH-VN4-XX....XX

DESCRIPTION Power Housing, VodeNODE, up to 4 (50W) drivers, 16 output ports, aluminum, powder white