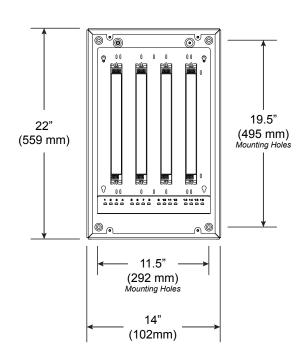

## Large VodeNODE

For use with all Vode Systems

Eight 50w or six 100W drivers, white powder coated, aluminium power enclosure with 600W maximum load. Fits most Vode standard linear drivers. Drivers are supplied prewired for ease of installation, with (8) 1/2" and (4) 3/4" knockouts. Designated mounting points allow for a variety of installation locations. See VodeNODE guide for system specifics.

Technical Support: 707-996-9898

PART NUMBER PH-VN8-XX....XX

**DESCRIPTION** Power Housing, VodeNODE, up to 8 (50W) drivers, 24 output ports, aluminum, powder white