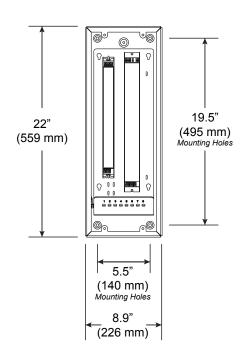

## Large VodeNODE

For use with all Vode Systems

Eight 50w or six 100W drivers, white powder coated, aluminium power enclosure with 600W maximum load. Fits most Vode standard linear drivers. Drivers are supplied prewired for ease of installation, with (8) 1/2" and (4) 3/4" knockouts. Designated mounting points allow for a variety of installation locations. See VodeNODE guide for system specifics.

Technical Support: 707-996-9898

PART NUMBER PH-VN8-XX....XX

**DESCRIPTION** Power Housing, VodeNODE, up to 8 (50W) drivers, 24 output ports, aluminum, powder white