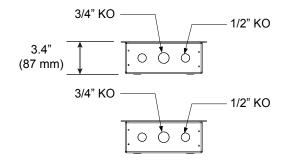

## Medium VodeNODE

For use with all Vode Systems

Four 50w or three 100W drivers, white powder coated, aluminium power enclosure with 300W maximum load. Fits most Vode standard linear drivers. Drivers are supplied prewired for ease of installation, with (8) 1/2" and (4) 3/4" knockouts. Designated mounting points allow for a variety of installation locations. See VodeNODE guide for system specifics.

Technical Support: 707-996-9898

PART NUMBER PH-VN4-XX....XX

DESCRIPTION Power Housing, VodeNODE, up to 4 (50W) drivers, 16 output ports, aluminum, powder white

## Large VodeNODE

For use with all Vode Systems

Eight 50w or six 100W drivers, white powder coated, aluminium power enclosure with 600W maximum load. Fits most Vode standard linear drivers. Drivers are supplied prewired for ease of installation, with (8) 1/2" and (4) 3/4" knockouts. Designated mounting points allow for a variety of installation locations. See VodeNODE guide for system specifics.

Technical Support: 707-996-9898

PART NUMBER PH-VN8-XX....XX

**DESCRIPTION** Power Housing, VodeNODE, up to 8 (50W) drivers, 24 output ports, aluminum, powder white