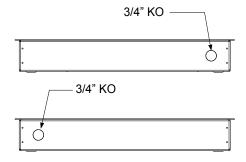

## Small VodeNODE

For use with all Vode Systems

Three 50w or two 100W drivers, white powder coated, aluminium power enclosure with 200W maximum load. Fits most Vode standard linear drivers. Drivers are supplied prewired for ease of installation, with (4) 1/2" and (4) 3/4" knockouts. Designated mounting points allow for a variety of installation locations. See VodeNODE guide for system specifics.

PART NUMBER PH-VN3-XX....XX

DESCRIPTION Power Housing, VodeNODE, up to 3 (50W) drivers, 8 output ports, aluminum, powder white