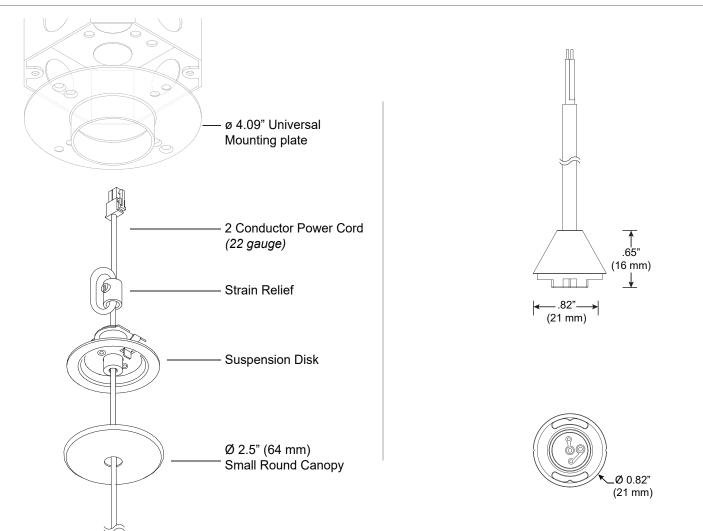

## PART NUMBER 807-NX3-HB-XX-CC-2R-2C-YY

| DESCRIPTION | System LED 807, suspension hub, 48" or 96" (1219mm or 2438mm) cable, small round canopy, 2 conductor, Available in anodized     |
|-------------|---------------------------------------------------------------------------------------------------------------------------------|
|             | aluminum (AL) with clear cable and white canopy, white painted (WH) with white cable and white canopy, black anodized (AB) with |
|             | black cable and black canopy.                                                                                                   |