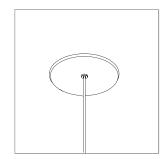

## Large Canopy, Single Rail Hub

For use with System | 807

Mounts System | 807 Nexa3 rails to ceiling cable installations.

Technical Support: 707-996-9898

## PART NUMBER 807-NX3-HB-XX-CC-4R-2C-YY

| DESCRIPTION | System LED 807, suspension hub, 48" or 96" (1219mm or 2438mm) cable, large round canopy, 2 conductor, Available in anodized     |
|-------------|---------------------------------------------------------------------------------------------------------------------------------|
|             | aluminum (AL) with clear cable and white canopy, white painted (WH) with white cable and white canopy, black anodized (AB) with |
|             | black cable and black canopy.                                                                                                   |