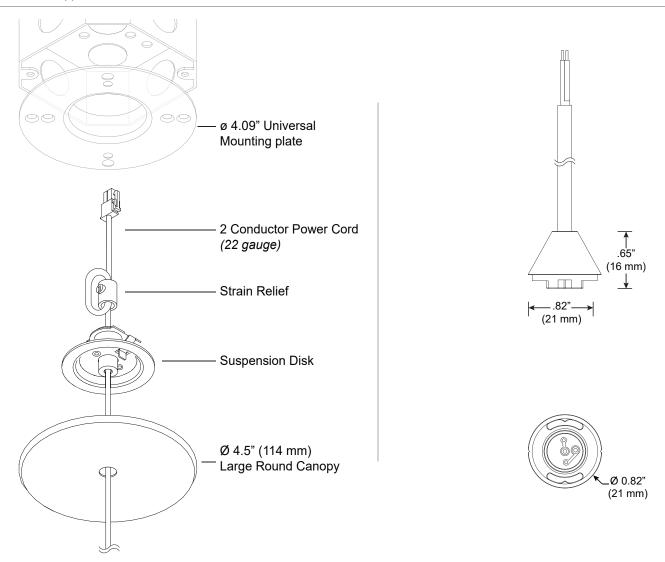

## Large Canopy, Single Rail Hub

For use with System | 807

Mounts System | 807 Nexa3 rails to ceiling cable installations.

Technical Support: 707-996-9898

## PART NUMBER 807-NX3-HB-XX-CC-4R-2C-YY

| DESCRIPTION | System LED 807, suspension hub, 48" or 96" (1219mm or 2438mm) cable, large round canopy, 2 conductor, Available in anodized     |
|-------------|---------------------------------------------------------------------------------------------------------------------------------|
|             | aluminum (AL) with clear cable and white canopy, white painted (WH) with white cable and white canopy, black anodized (AB) with |
|             | black cable and black canopy.                                                                                                   |