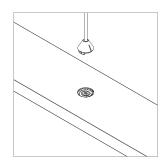

## Large Canopy, Single Rail Hub

For use with System | 807

Mounts System | 807 Nexa3 rails to ceiling cable installations.

Technical Support: 707-996-9898