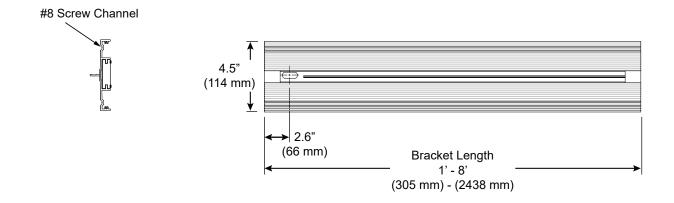

## PART NUMBER BK-707-Z3-M1-XX-YY

DESCRIPTION 707 system, ZipThree, extruded and machined 6063-T5 aluminum, one (1) 3/4" NPT thread for conduit fittings, white painted finish