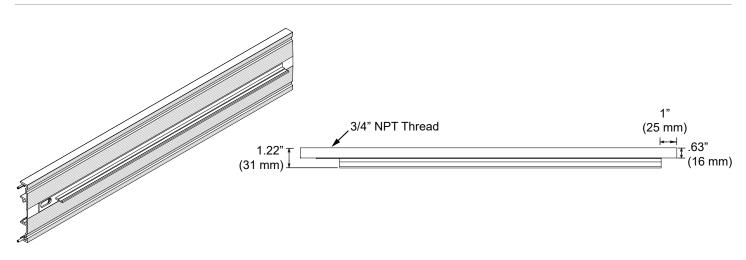

## Zero Mount (Mud-In) Bracket

For use with ZipThree<sup>®</sup> | Wall Mount | 707

Mounts ZipThree rail to wall surface. Allows direct feed to rail through 3/4" NPT thread. Mounts to blocking and is designed for 5/8" sheet rock. Mounted fixture will leave a 1/8" - 1/4" (3mm - 6mm) reveal from mounting surface.

## PART NUMBER BK-707-Z3-M1-XX-YY

DESCRIPTION 707 system, ZipThree, extruded and machined 6063-T5 aluminum, one (1) 3/4" NPT thread for conduit fittings, white painted finish