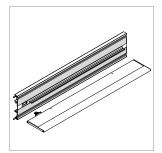

## Zero Mount (Mud-In) Bracket

For use with ZipThree<sup>®</sup> | Wall Mount | 707

Mounts ZipThree rail to wall surface. Allows direct feed to rail through 3/4" NPT thread. Mounts to blocking and is designed for 5/8" sheet rock. Mounted fixture will leave a 1/8" - 1/4" (3mm - 6mm) reveal from mounting surface.