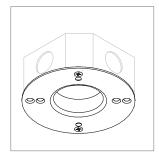

## **Universal Mounting Plate**

For use with System | 107 | 207 | 707

Mounts System | 107 ceiling cable installations to any standard North American 4" j-box.

Technical Support: 707-996-9898

Orientation for Large Round Canopy Mounting

#### PART NUMBER CAN-107-CC-UMP-YY

DESCRIPTION Canopy, System 107, ceiling cable, universal mounting plate, available in white painted (W4) and black painted (BL)