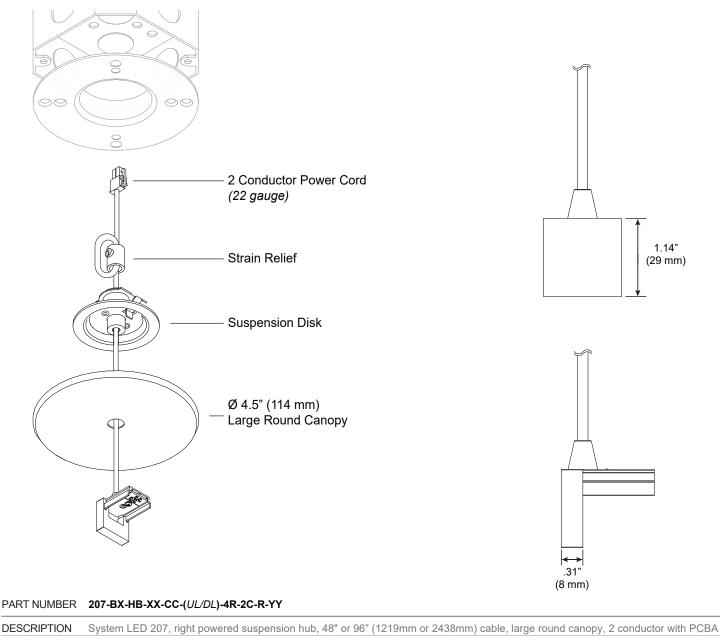

## Large Canopy, Single Direction Right Hub

For use with System | 207

Mounts System | 207 rails together for ceiling cable installations.

### Technical Support: 707-996-9898

with black cable and black canopy.

Adaptive architectural lighting systems