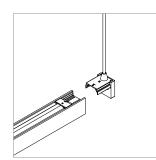

# Large Canopy, Direct/Indirect Coupler

For use with System | 207

Connects System | 207 rails together for ceiling cable installations.

## Large Canopy, Single Direction Coupler

For use with System | 207

Connects System | 207 rails together for ceiling cable installations.