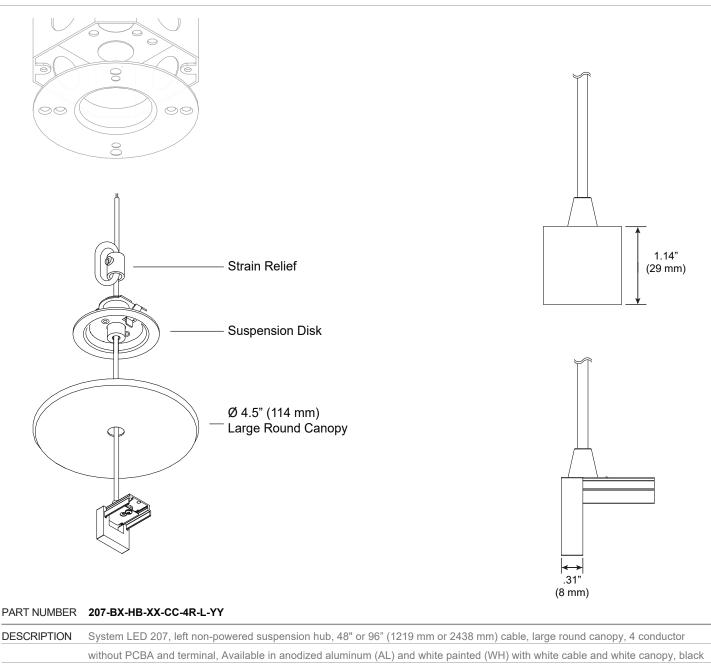

## Large Canopy, Left Hub

For use with System | 207

Mounts System | 207 rails together for ceiling cable installations.

### Technical Support: 707-996-9898

anodized (AB) with black cable and black canopy.

Adaptive architectural lighting systems