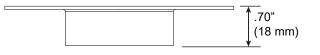

## **Universal Mounting Plate**

For use with System | 107 | 207 | 707

Mounts System | 107 ceiling cable installations to any standard North American 4" j-box.

Technical Support: 707-996-9898

Orientation for Large Round Canopy Mounting

#### PART NUMBER CAN-107-CC-UMP-YY

DESCRIPTION Canopy, System 107, ceiling cable, universal mounting plate, available in white painted (W4) and black painted (BL)