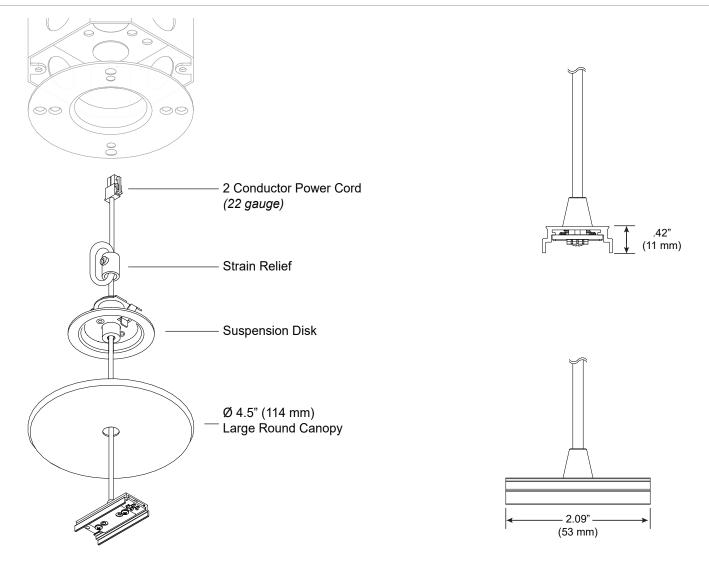

## Large Canopy, Single Direction Right Hub

For use with System | 207

Mounts System | 207 rails together for ceiling cable installations.

### Technical Support: 707-996-9898

with black cable and black canopy.

Adaptive architectural lighting systems