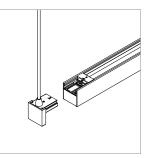

# Large Canopy, Direct/Indirect Coupler

For use with System | 207

Connects System | 207 rails together for ceiling cable installations.

## Large Canopy, Direct/Indirect Right Hub

For use with System | 207

Mounts System | 207 rails together for ceiling cable installations.

## Large Canopy, Single Direction Coupler

For use with System | 207

Connects System | 207 rails together for ceiling cable installations.

## Large Canopy, Single Direction Right Hub

For use with System | 207

Mounts System | 207 rails together for ceiling cable installations.

## Large Canopy, Left Hub

For use with System | 207

Mounts System | 207 rails together for ceiling cable installations.