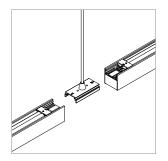

## Large Canopy, Single Direction Coupler

For use with System | 207

Connects System | 207 rails together for ceiling cable installations.

#### Technical Support: 707-996-9898