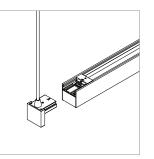

## Large Canopy, Direct/Indirect Right Hub

For use with System | 207

Mounts System | 207 rails together for ceiling cable installations.

## Large Canopy, Single Direction Right Hub

For use with System | 207

Mounts System | 207 rails together for ceiling cable installations.