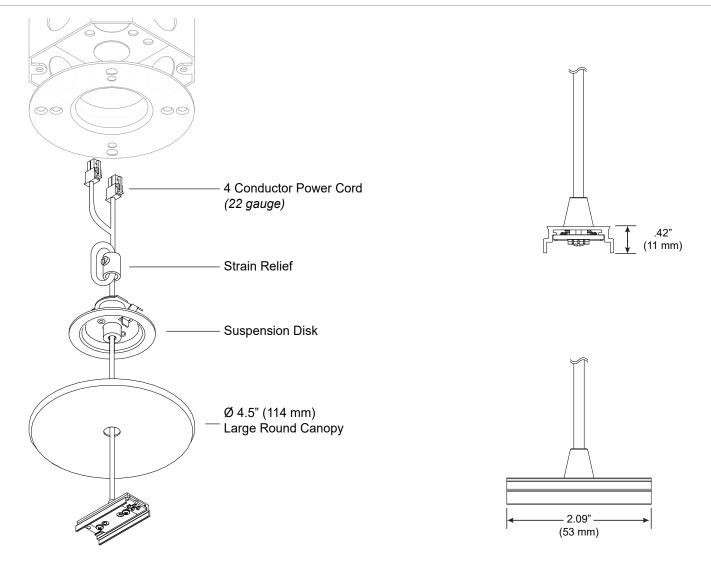

#### PART NUMBER 207-BX-CP-XX-CC-4R-4C-YY

| DESCRIPTION | System LED 207, suspension coupler, 48" or 96" (1219mm or 2438mm) cable, large round canopy, 4 conductor with PCBA and           |
|-------------|----------------------------------------------------------------------------------------------------------------------------------|
|             | terminal, Available in anodized aluminum (AL) and white painted (WH) with white cable and white canopy, black anodized (AB) with |
|             | black cable and black canopy.                                                                                                    |

#### PART NUMBER 207-BX-CP-XX-CC-(UL/DL)-4R-2C-YY

| DESCRIPTION | System LED 207, suspension coupler, 48" or 96" (1219mm or 2438mm) cable, large round canopy, 2 conductor with PCBA and           |
|-------------|----------------------------------------------------------------------------------------------------------------------------------|
|             | terminal, Available in anodized aluminum (AL) and white painted (WH) with white cable and white canopy, black anodized (AB) with |
|             | black cable and black canopy.                                                                                                    |