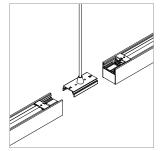

# Large Canopy, Direct/Indirect Coupler

For use with System | 207

Connects System | 207 rails together for ceiling cable installations.

## Large Canopy, Direct/Indirect Right Hub

For use with System | 207

Mounts System | 207 rails together for ceiling cable installations.

## Large Canopy, Single Direction Coupler

For use with System | 207

Connects System | 207 rails together for ceiling cable installations.

## Large Canopy, Single Direction Right Hub

For use with System | 207

Mounts System | 207 rails together for ceiling cable installations.

## Large Canopy, Left Hub

For use with System | 207

Mounts System | 207 rails together for ceiling cable installations.