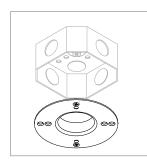

## **Universal Mounting Plate**

For use with System | 107 | 207 | 707

Mounts System | 107 ceiling cable installations to any standard North American 4" j-box.

Technical Support: 707-996-9898

Orientation for Large Round Canopy Mounting

#### PART NUMBER CAN-107-CC-UMP-YY

DESCRIPTION Canopy, System 107, ceiling cable, universal mounting plate, available in white painted (W4) and black painted (BL)