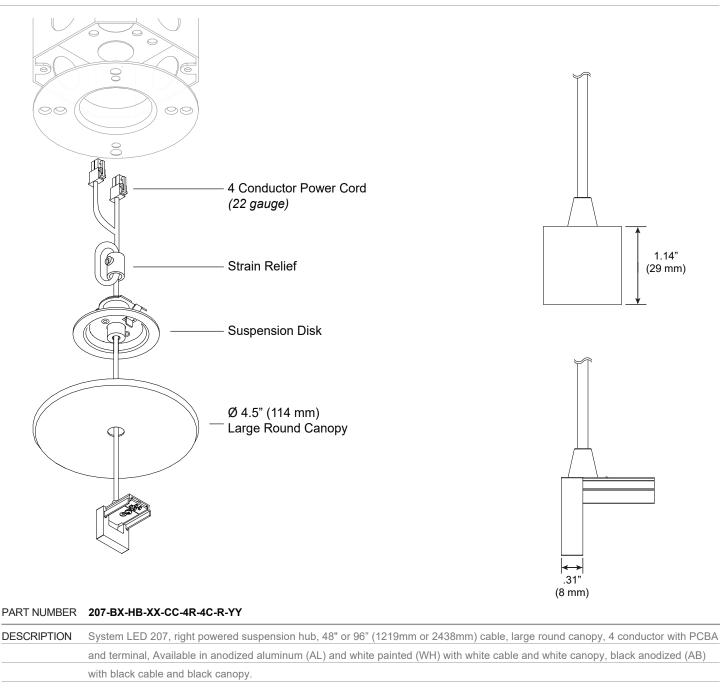

## Large Canopy, Direct/Indirect Right Hub

For use with System | 207

Mounts System | 207 rails together for ceiling cable installations.

#### Technical Support: 707-996-9898