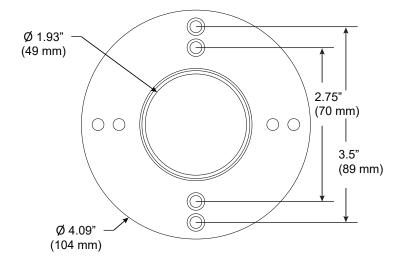

## **Universal Mounting Plate**

For use with System | 107 | 207 | 707

Mounts System | 107 ceiling cable installations to any standard North American 4" j-box.

Technical Support: 707-996-9898

Orientation for Large Round Canopy Mounting

#### PART NUMBER CAN-107-CC-UMP-YY

DESCRIPTION Canopy, System 107, ceiling cable, universal mounting plate, available in white painted (W4) and black painted (BL)