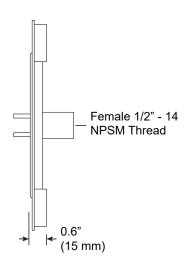

## Zero Canopy<sup>™</sup> for Single Arm

For use with System | 107

Mounts System | 107 end sections to surface. Allows direct feed to arm through female 1/2" - 14 NPSM thread. Zero Canopy is designed for 5/8" drywall. Zero canopy cannot be adjusted after installation.

## PART NUMBER CAN-107-S-00

DESCRIPTION Canopy, System LED 107, single arm, zero canopy