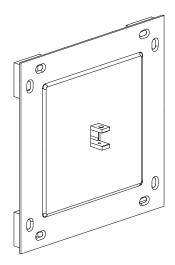

## Zero Canopy<sup>™</sup> for Double Arm

For use with System | 107

Mounts System | 107 mid sections to surface. Allows direct feed to arm through female 1/2" - 14 NPSM thread. Zero Canopy is designed to be used with 5/8" drywall. Zero canopy allows for no adjustments after installation.

## PART NUMBER CAN-107-D-00

DESCRIPTION Canopy, System LED 107, double arm, zero canopy