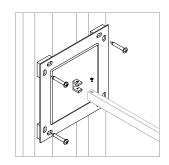

## Zero Canopy<sup>™</sup> for Single Arm

For use with System | 107

Mounts System | 107 end sections to surface. Allows direct feed to arm through female 1/2" - 14 NPSM thread. Zero Canopy is designed for 5/8" drywall. Zero canopy cannot be adjusted after installation.

## PART NUMBER CAN-107-S-00

DESCRIPTION Canopy, System LED 107, single arm, zero canopy