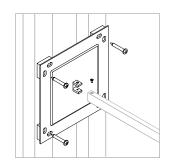

## Zero Canopy<sup>™</sup> for Single Arm

For use with System | 107

Mounts System | 107 end sections to surface. Allows direct feed to arm through female 1/2" - 14 NPSM thread. Zero Canopy is designed for 5/8" drywall. Zero canopy cannot be adjusted after installation.

## PART NUMBER CAN-107-S-00

DESCRIPTION Canopy, System LED 107, single arm, zero canopy