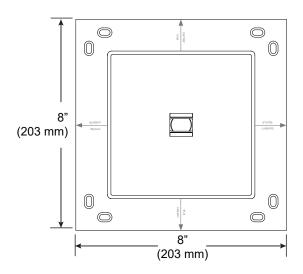

## Zero Canopy<sup>™</sup> for Single Arm

For use with System | 107

Mounts System | 107 end sections to surface. Allows direct feed to arm through female 1/2" - 14 NPSM thread. Zero Canopy is designed for 5/8" drywall. Zero canopy cannot be adjusted after installation.

## PART NUMBER CAN-107-S-00

DESCRIPTION Canopy, System LED 107, single arm, zero canopy