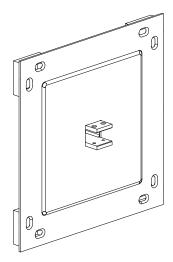

## Zero Canopy<sup>™</sup> for Double Arm

For use with System | 107

Mounts System | 107 mid sections to surface. Allows direct feed to arm through female 1/2" - 14 NPSM thread. Zero Canopy is designed to be used with 5/8" drywall. Zero canopy allows for no adjustments after installation.

## PART NUMBER CAN-107-D-00

DESCRIPTION Canopy, System LED 107, double arm, zero canopy