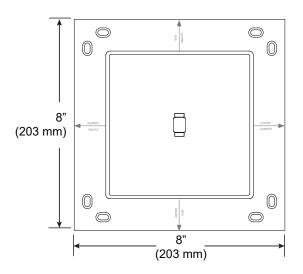

## Zero Canopy<sup>™</sup> for Single Arm

For use with System | 107

Mounts System | 107 end sections to surface. Allows direct feed to arm through female 1/2" - 14 NPSM thread. Zero Canopy is designed for 5/8" drywall. Zero canopy cannot be adjusted after installation.

## Zero Canopy<sup>™</sup> for Double Arm

For use with System | 107

Mounts System | 107 mid sections to surface. Allows direct feed to arm through female 1/2" - 14 NPSM thread. Zero Canopy is designed to be used with 5/8" drywall. Zero canopy allows for no adjustments after installation.