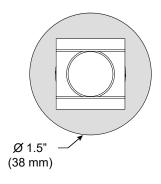

## Zero Block<sup>™</sup> for Single Arm

For use with System | 107

Mounts System | 107 end sections to surface. Allows direct feed to arm through female 1/2" NPT thread. Mounts to work surface or similar from 1/8" to 1-1/2" thick using a 3/8" hole. 8" is required behind mounting surface for proper installation. Zero block cannot be adjusted after installation.