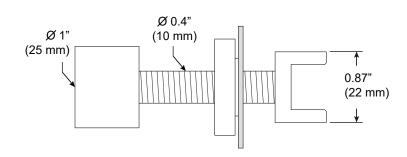

## Zero Block<sup>™</sup> for Single Arm

For use with System | 107

Mounts System | 107 end sections to surface. Allows direct feed to arm through female 1/2" NPT thread. Mounts to work surface or similar from 1/8" to 1-1/2" thick using a 3/8" hole. 8" is required behind mounting surface for proper installation. Zero block cannot be adjusted after installation.

Technical Support: 707-996-9898

## Zero Block<sup>™</sup> for Double Arm

For use with System | 107

Mounts System | 107 mid sections to surface. Allows direct feed to arm through male 1/2" NPT thread. Mounts to work surface or similar from 1/8" to 1-1/2" thick using a 13/16" hole. 8" is required behind mounting surface for proper installation. Zero block cannot be adjusted after installation.