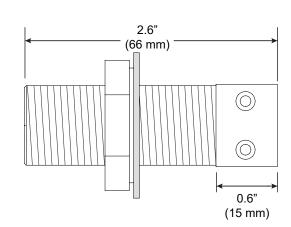

## Zero Block<sup>™</sup> for Double Arm

For use with System | 107

Mounts System | 107 mid sections to surface. Allows direct feed to arm through male 1/2" NPT thread. Mounts to work surface or similar from 1/8" to 1-1/2" thick using a 13/16" hole. 8" is required behind mounting surface for proper installation. Zero block cannot be adjusted after installation.