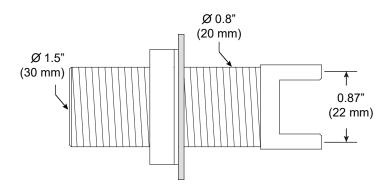

## Zero Block<sup>™</sup> for Single Arm

For use with System | 107

Mounts System | 107 end sections to surface. Allows direct feed to arm through female 1/2" NPT thread. Mounts to work surface or similar from 1/8" to 1-1/2" thick using a 3/8" hole. 8" is required behind mounting surface for proper installation. Zero block cannot be adjusted after installation.