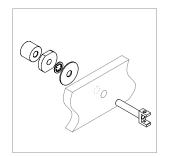

## Zero Block<sup>™</sup> for Single Arm

For use with System | 107

Mounts System | 107 end sections to surface. Allows direct feed to arm through female 1/2" NPT thread. Mounts to work surface or similar from 1/8" to 1-1/2" thick using a 3/8" hole. 8" is required behind mounting surface for proper installation. Zero block cannot be adjusted after installation.

## PART NUMBER CAN-107-S-0B

DESCRIPTION Canopy, System LED 107, single arm, zero block