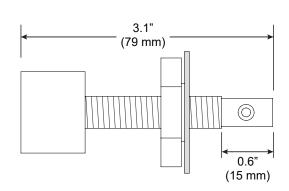

## Zero Block<sup>™</sup> for Single Arm

For use with System | 107

Mounts System | 107 end sections to surface. Allows direct feed to arm through female 1/2" NPT thread. Mounts to work surface or similar from 1/8" to 1-1/2" thick using a 3/8" hole. 8" is required behind mounting surface for proper installation. Zero block cannot be adjusted after installation.

## Zero Block<sup>™</sup> for Double Arm

For use with System | 107

Mounts System | 107 mid sections to surface. Allows direct feed to arm through male 1/2" NPT thread. Mounts to work surface or similar from 1/8" to 1-1/2" thick using a 13/16" hole. 8" is required behind mounting surface for proper installation. Zero block cannot be adjusted after installation.