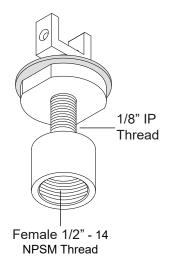

## Zero Block<sup>™</sup> for Double Arm

For use with System | 107

Mounts System | 107 mid sections to surface. Allows direct feed to arm through male 1/2" NPT thread. Mounts to work surface or similar from 1/8" to 1-1/2" thick using a 13/16" hole. 8" is required behind mounting surface for proper installation. Zero block cannot be adjusted after installation.

## PART NUMBER CAN-107-D-0B

DESCRIPTION Canopy, System LED 107, double arm, zero block