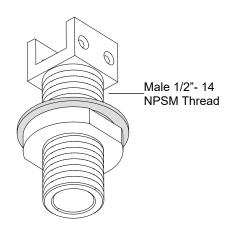

## Zero Block<sup>™</sup> for Double Arm

For use with System | 107

Mounts System | 107 mid sections to surface. Allows direct feed to arm through male 1/2" NPT thread. Mounts to work surface or similar from 1/8" to 1-1/2" thick using a 13/16" hole. 8" is required behind mounting surface for proper installation. Zero block cannot be adjusted after installation.