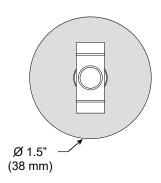

## Zero Block<sup>™</sup> for Single Arm

For use with System | 107

Mounts System | 107 end sections to surface. Allows direct feed to arm through female 1/2" NPT thread. Mounts to work surface or similar from 1/8" to 1-1/2" thick using a 3/8" hole. 8" is required behind mounting surface for proper installation. Zero block cannot be adjusted after installation.

## PART NUMBER CAN-107-S-0B

DESCRIPTION Canopy, System LED 107, single arm, zero block