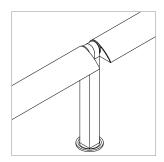

# Double Arm | Table Mount

For use with System | 107

Connects arm anchor to rails at system mid sections and allows concealed power feed.

## PART NUMBER AM-107-D-18-TA-AA

DESCRIPTION Arm, System LED 107, double, 18" (457mm), 21" (533mm) OAL, table arm mount, available in anodized aluminum (AA), white painted (W1) and black anodized (AB).