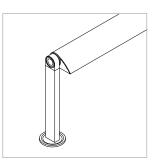

## Single Arm | Table Mount

For use with System | 107

Connects arm anchor to rails at system end sections and allows concealed power feed. Single arms supplied in pairs.

## PART NUMBER AM-107-S-18-TA-AA

DESCRIPTION Arm, System LED 107, single, 18" (457mm), 21" (533mm) OAL, table arm mount, available in anodized aluminum (AA), white painted (W1) and black anodized (AB).