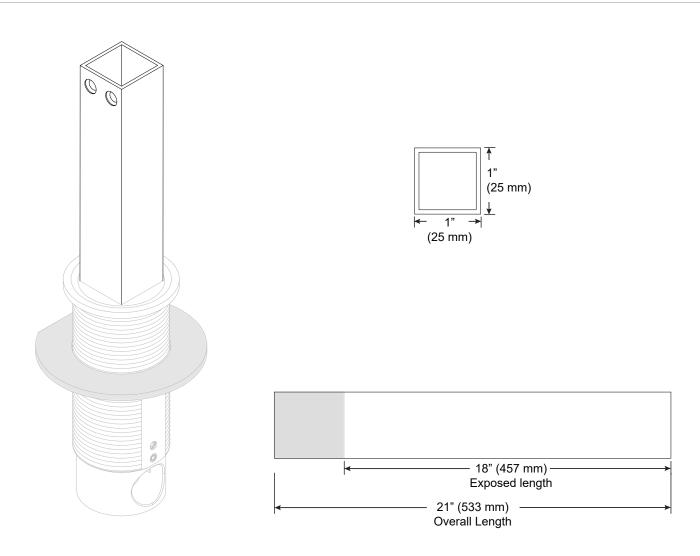

## PART NUMBER AM-107-D-18-TA-AA

DESCRIPTION Arm, System LED 107, double, 18" (457mm), 21" (533mm) OAL, table arm mount, available in anodized aluminum (AA), white painted (W1) and black anodized (AB).