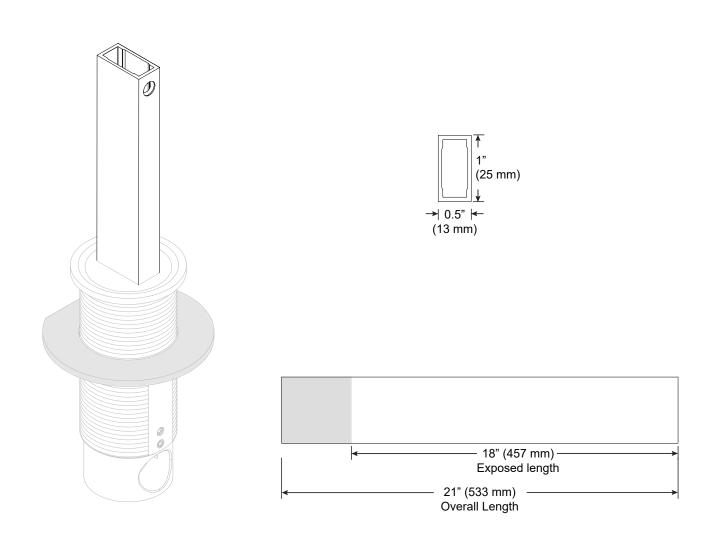

## PART NUMBER AM-107-S-18-TA-AA

DESCRIPTION Arm, System LED 107, single, 18" (457mm), 21" (533mm) OAL, table arm mount, available in anodized aluminum (AA), white painted (W1) and black anodized (AB).