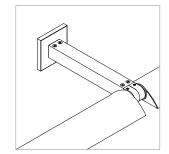

## Small Square Canopy for Single Arm

For use with System | 107

Mounts System | 107 end sections to surface using the custom Vode Mini J-Box. Before mounting, determine applicable drywall thickness indicator on side of j-box.

## PART NUMBER CAN-107-S-2S-YY

DESCRIPTION Canopy, System LED 107, single arm, small square canopy, available in anodized aluminum (AA), white painted (W1) and black anodized (AB).