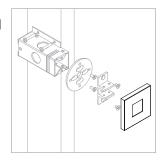

## Small Square Canopy for Single Arm

For use with System | 107

Mounts System | 107 end sections to surface using the custom Vode Mini J-Box. Before mounting, determine applicable drywall thickness indicator on side of j-box.

## PART NUMBER CAN-107-S-2S-YY

DESCRIPTION Canopy, System LED 107, single arm, small square canopy, available in anodized aluminum (AA), white painted (W1) and black anodized (AB).