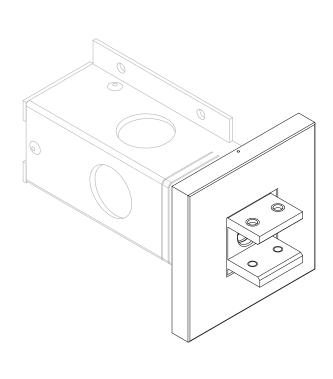

## Small Square Canopy for Double Arm

For use with System | 107

Mounts System | 107 mid sections to surface using the custom Vode Mini J-Box. Before mounting, determine applicable drywall thickness indicator on side of j-box.

## PART NUMBER CAN-107-D-2S-YY

DESCRIPTION Canopy, System LED 107, double arm, small square canopy, available in anodized aluminum (AA), white painted (W1) and black anodized (AB).