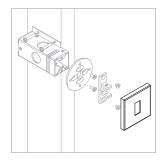

## Small Square Canopy for Single Arm

For use with System | 107

Mounts System | 107 end sections to surface using the custom Vode Mini J-Box. Before mounting, determine applicable drywall thickness indicator on side of j-box.

## PART NUMBER CAN-107-S-2S-YY

DESCRIPTION Canopy, System LED 107, single arm, small square canopy, available in anodized aluminum (AA), white painted (W1) and black anodized (AB).