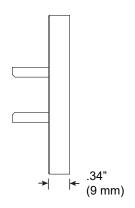

## PART NUMBER CAN-107-S-2S-YY

DESCRIPTION Canopy, System LED 107, single arm, small square canopy, available in anodized aluminum (AA), white painted (W1) and black anodized (AB).

## PART NUMBER CAN-107-D-2S-YY

DESCRIPTION Canopy, System LED 107, double arm, small square canopy, available in anodized aluminum (AA), white painted (W1) and black anodized (AB).