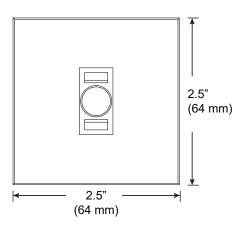

## PART NUMBER CAN-107-S-2S-YY

DESCRIPTION Canopy, System LED 107, single arm, small square canopy, available in anodized aluminum (AA), white painted (W1) and black anodized (AB).

## PART NUMBER CAN-107-D-2S-YY

DESCRIPTION Canopy, System LED 107, double arm, small square canopy, available in anodized aluminum (AA), white painted (W1) and black anodized (AB).