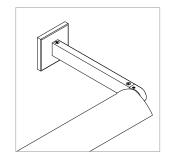

## Small Square Canopy for Double Arm

For use with System | 107

Mounts System | 107 mid sections to surface using the custom Vode Mini J-Box. Before mounting, determine applicable drywall thickness indicator on side of j-box.

## PART NUMBER CAN-107-D-2S-YY

DESCRIPTION Canopy, System LED 107, double arm, small square canopy, available in anodized aluminum (AA), white painted (W1) and black anodized (AB).