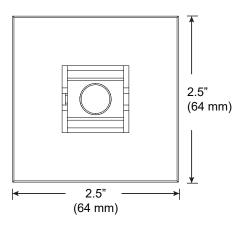

## Small Square Canopy for Single Arm

For use with System | 107

Mounts System | 107 end sections to surface using the custom Vode Mini J-Box. Before mounting, determine applicable drywall thickness indicator on side of j-box.

## PART NUMBER CAN-107-S-2S-YY

DESCRIPTION Canopy, System LED 107, single arm, small square canopy, available in anodized aluminum (AA), white painted (W1) and black anodized (AB).