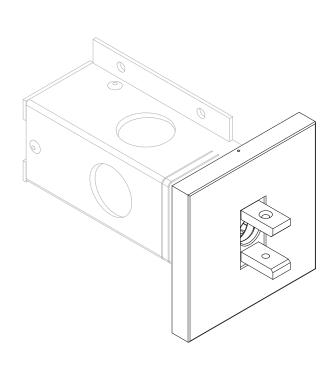

## Small Square Canopy for Single Arm

For use with System | 107

Mounts System | 107 end sections to surface using the custom Vode Mini J-Box. Before mounting, determine applicable drywall thickness indicator on side of j-box.

## PART NUMBER CAN-107-S-2S-YY

DESCRIPTION Canopy, System LED 107, single arm, small square canopy, available in anodized aluminum (AA), white painted (W1) and black anodized (AB).