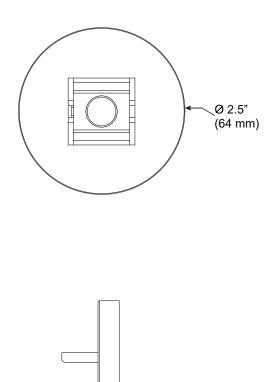

### Technical Support: 707-996-9898

0.34" (9 mm)

### PART NUMBER CAN-107-S-2R-YY

DESCRIPTION Canopy, System LED 107, single arm, small round canopy, available in anodized aluminum (AA), white painted (W1) and black anodized (AB).