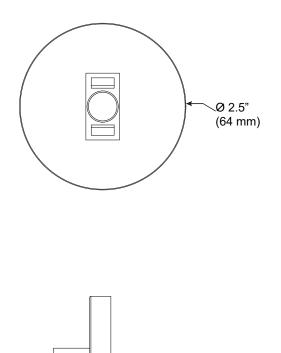

### Technical Support: 707-996-9898

0.34" (9 mm)

### PART NUMBER CAN-107-S-2R-YY

DESCRIPTION Canopy, System LED 107, single arm, small round canopy, available in anodized aluminum (AA), white painted (W1) and black anodized (AB).