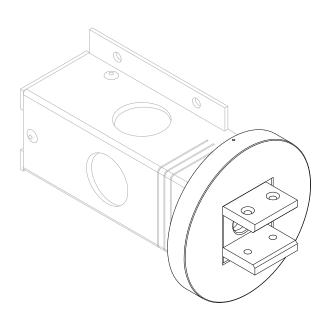

# Small Round Canopy for Single Arm

For use with System | 107

Mounts System | 107 and sections to surface using the custom Vode Mini J-Box. Before mounting, determine applicable drywall thickness on the side of j-box.

### PART NUMBER CAN-107-S-2R-YY

DESCRIPTION Canopy, System LED 107, single arm, small round canopy, available in anodized aluminum (AA), white painted (W1) and black anodized (AB).