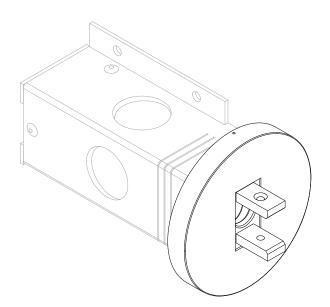

# Small Round Canopy for Single Arm

For use with System | 107

Mounts System | 107 and sections to surface using the custom Vode Mini J-Box. Before mounting, determine applicable drywall thickness on the side of j-box.

### PART NUMBER CAN-107-S-2R-YY

DESCRIPTION Canopy, System LED 107, single arm, small round canopy, available in anodized aluminum (AA), white painted (W1) and black anodized (AB).