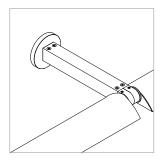

# Small Round Canopy for Double Arm

For use with System | 107

Mounts System | 107 and sections to surface using the custom Vode Mini J-Box. Before mounting, determine applicable drywall thickness on the side of j-box.

#### PART NUMBER CAN-107-D-2R-YY

DESCRIPTION Canopy, System LED 107, double arm, small round canopy, available in anodized aluminum (AA), white painted (W1) and black anodized (AB).