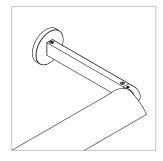

# Small Round Canopy for Double Arm

For use with System | 107

Mounts System | 107 and sections to surface using the custom Vode Mini J-Box. Before mounting, determine applicable drywall thickness on the side of j-box.

#### PART NUMBER CAN-107-D-2R-YY

DESCRIPTION Canopy, System LED 107, double arm, small round canopy, available in anodized aluminum (AA), white painted (W1) and black anodized (AB).