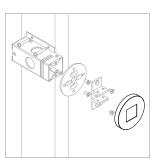

# Small Round Canopy for Single Arm

For use with System | 107

Mounts System | 107 and sections to surface using the custom Vode Mini J-Box. Before mounting, determine applicable drywall thickness on the side of j-box.

### PART NUMBER CAN-107-S-2R-YY

DESCRIPTION Canopy, System LED 107, single arm, small round canopy, available in anodized aluminum (AA), white painted (W1) and black anodized (AB).