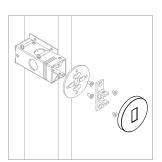

# Small Round Canopy for Single Arm

For use with System | 107

Mounts System | 107 and sections to surface using the custom Vode Mini J-Box. Before mounting, determine applicable drywall thickness on the side of j-box.

### PART NUMBER CAN-107-S-2R-YY

DESCRIPTION Canopy, System LED 107, single arm, small round canopy, available in anodized aluminum (AA), white painted (W1) and black anodized (AB).