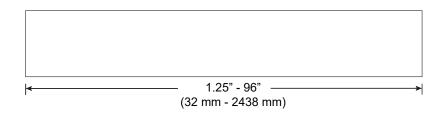

## Single Arm | Wall / Ceiling Mount

For use with System | 107

Connects System | 107 mounting hardware to rails at system end sections and allows concealed power feed. Single arms supplied in pairs. Ceiling mounted systems can project up to 96" (2438 mm). Wall mounted systems can project up to 48" (1219 mm). Wall arms 18" (457 mm) and over require a cable tie back. For Tee systems, arms 6" (152 mm) and over for Wall mount require a cable tie back.

## Double Arm | Wall / Ceiling Mount

For use with System | 107

Connects System | 107 mounting hardware to rails at system mid sections and allows concealed power feed. Single arms supplied in pairs. Ceiling mounted systems can project up to 96" (2438 mm). Wall mounted systems can project up to 48" (1219 mm). Wall arms 18" (457 mm) and over require a cable tie back. For Tee systems, arms 6" (152 mm) and over for Wall mount require a cable tie back.