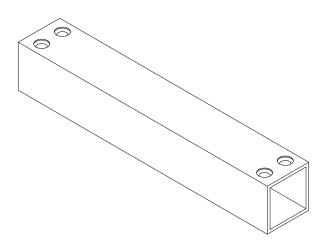

## PART NUMBER AM-107-S-XX-WA-CA-YY

DESCRIPTION Arm, System LED 107, single, XX" [LENGTH], wall and ceiling arm mount, available in anodized aluminum (AA), white painted (W1) and black anodized (AB).

## Double Arm | Wall / Ceiling Mount

For use with System | 107

Connects System | 107 mounting hardware to rails at system mid sections and allows concealed power feed. Single arms supplied in pairs. Ceiling mounted systems can project up to 96" (2438 mm). Wall mounted systems can project up to 48" (1219 mm). Wall arms 18" (457 mm) and over require a cable tie back. For Tee systems, arms 6" (152 mm) and over for Wall mount require a cable tie back.

## PART NUMBER AM-107-D-XX-WA-CA-YY

DESCRIPTION Arm, System LED 107, double, XX" [LENGTH], wall and ceiling arm mount, available in anodized aluminum (AA), white painted (W1) and black anodized (AB).