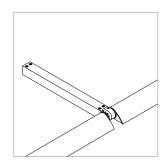

## Single Arm | Wall / Ceiling Mount

For use with System | 107

Connects System | 107 mounting hardware to rails at system end sections and allows concealed power feed. Single arms supplied in pairs. Ceiling mounted systems can project up to 96" (2438 mm). Wall mounted systems can project up to 48" (1219 mm). Wall arms 18" (457 mm) and over require a cable tie back. For Tee systems, arms 6" (152 mm) and over for Wall mount require a cable tie back.

## PART NUMBER AM-107-S-XX-WA-CA-YY

DESCRIPTION Arm, System LED 107, single, XX" [LENGTH], wall and ceiling arm mount, available in anodized aluminum (AA), white painted (W1) and black anodized (AB).