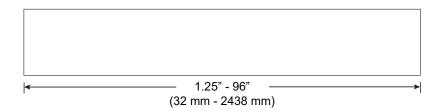

## Single Arm | Wall / Ceiling Mount

For use with System | 107

Connects System | 107 mounting hardware to rails at system end sections and allows concealed power feed. Single arms supplied in pairs. Ceiling mounted systems can project up to 96" (2438 mm). Wall mounted systems can project up to 48" (1219 mm). Wall arms 18" (457 mm) and over require a cable tie back. For Tee systems, arms 6" (152 mm) and over for Wall mount require a cable tie back.

## Double Arm | Wall / Ceiling Mount

For use with System | 107

Connects System | 107 mounting hardware to rails at system mid sections and allows concealed power feed. Single arms supplied in pairs. Ceiling mounted systems can project up to 96" (2438 mm). Wall mounted systems can project up to 48" (1219 mm). Wall arms 18" (457 mm) and over require a cable tie back. For Tee systems, arms 6" (152 mm) and over for Wall mount require a cable tie back.