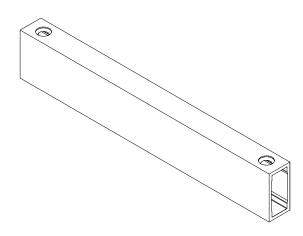

## Double Arm | Wall / Ceiling Mount

For use with System | 107

Connects System | 107 mounting hardware to rails at system mid sections and allows concealed power feed. Single arms supplied in pairs. Ceiling mounted systems can project up to 96" (2438 mm). Wall mounted systems can project up to 48" (1219 mm). Wall arms 18" (457 mm) and over require a cable tie back. For Tee systems, arms 6" (152 mm) and over for Wall mount require a cable tie back.

## PART NUMBER AM-107-D-XX-WA-CA-YY

DESCRIPTION Arm, System LED 107, double, XX" [LENGTH], wall and ceiling arm mount, available in anodized aluminum (AA), white painted (W1) and black anodized (AB).