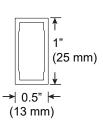

## PART NUMBER AM-107-S-XX-WA-CA-YY

DESCRIPTION Arm, System LED 107, single, XX" [LENGTH], wall and ceiling arm mount, available in anodized aluminum (AA), white painted (W1) and black anodized (AB).

## PART NUMBER AM-107-D-XX-WA-CA-YY

DESCRIPTION Arm, System LED 107, double, XX" [LENGTH], wall and ceiling arm mount, available in anodized aluminum (AA), white painted (W1) and black anodized (AB).