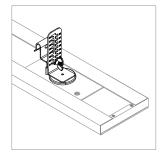

## Large Adjustable Grille Clip

For use with Nexa | 807

Mounts Nexa | 807 rail to most grille tiles between 3.6" and 8.1" deep. Adjustable clip system allows for easy selection of rail height between grille fins. Each "R-R" setting is 1/4" apart. Each "R-L" setting is 1/8" apart. Rails are provided with 2 clips per 24" - 60" fixtures and 3 clips per 72" - 96" fixture.