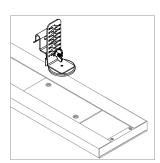

## Small Adjustable Grille Clip

For use with Nexa | 807

Mounts Nexa | 807 rail to most grille tiles between 1.6" and 3.5" deep. Adjustable clip system allows for easy selection of rail height between grille fins. Each "R-R" setting is 1/4" apart. Each "R-L" setting is 1/8" apart. Rails are provided with 2 clips per 24" - 60" fixtures and 3 clips per 72" - 96" fixture.