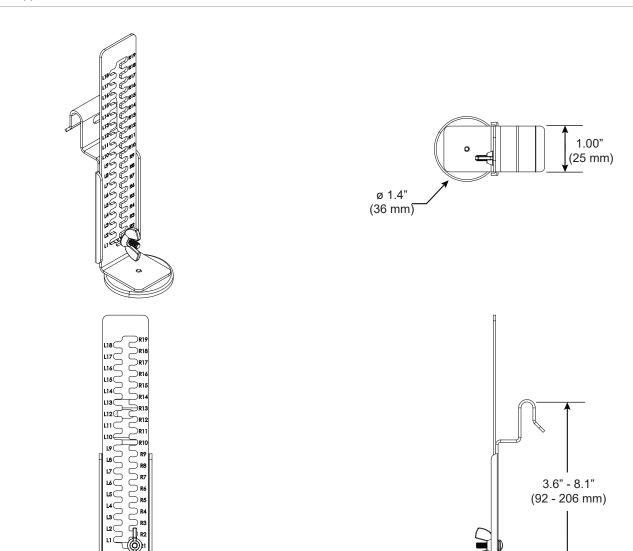

## Large Adjustable Grille Clip

For use with Nexa | 807

Mounts Nexa | 807 rail to most grille tiles between 3.6" and 8.1" deep. Adjustable clip system allows for easy selection of rail height between grille fins. Each "R-R" setting is 1/4" apart. Each "R-L" setting is 1/8" apart. Rails are provided with 2 clips per 24" - 60" fixtures and 3 clips per 72" - 96" fixture.

Technical Support: 707-996-9898

## PART NUMBER CS-00068-NX

DESCRIPTION Clip, Nexa, adjustable T-bar clip assembly for grille ceiling panel with magnet, size large, mill finish