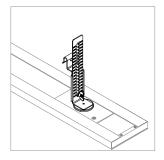

## Small Adjustable Grille Clip

For use with Nexa | 807

Mounts Nexa | 807 rail to most grille tiles between 1.6" and 3.5" deep. Adjustable clip system allows for easy selection of rail height between grille fins. Each "R-R" setting is 1/4" apart. Each "R-L" setting is 1/8" apart. Rails are provided with 2 clips per 24" - 60" fixtures and 3 clips per 72" - 96" fixture.

## Large Adjustable Grille Clip

For use with Nexa | 807

Mounts Nexa | 807 rail to most grille tiles between 3.6" and 8.1" deep. Adjustable clip system allows for easy selection of rail height between grille fins. Each "R-R" setting is 1/4" apart. Each "R-L" setting is 1/8" apart. Rails are provided with 2 clips per 24" - 60" fixtures and 3 clips per 72" - 96" fixture.