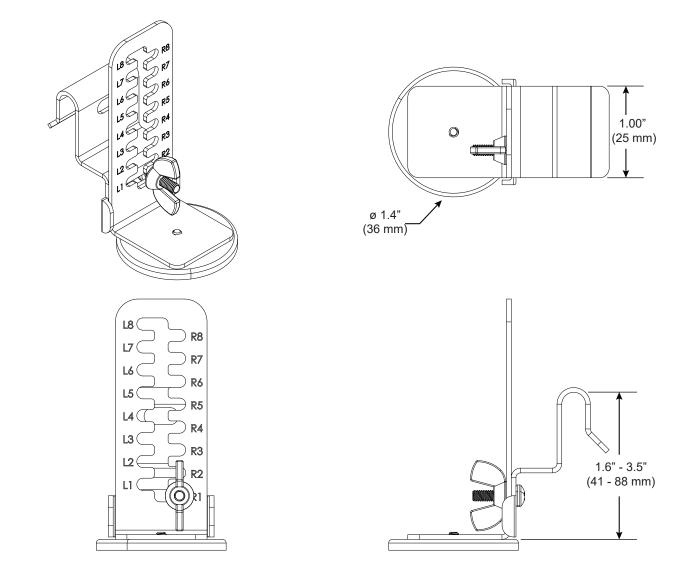

## Small Adjustable Grille Clip

For use with Nexa | 807

Mounts Nexa | 807 rail to most grille tiles between 1.6" and 3.5" deep. Adjustable clip system allows for easy selection of rail height between grille fins. Each "R-R" setting is 1/4" apart. Each "R-L" setting is 1/8" apart. Rails are provided with 2 clips per 24" - 60" fixtures and 3 clips per 72" - 96" fixture.

## Large Adjustable Grille Clip

For use with Nexa | 807

Mounts Nexa | 807 rail to most grille tiles between 3.6" and 8.1" deep. Adjustable clip system allows for easy selection of rail height between grille fins. Each "R-R" setting is 1/4" apart. Each "R-L" setting is 1/8" apart. Rails are provided with 2 clips per 24" - 60" fixtures and 3 clips per 72" - 96" fixture.