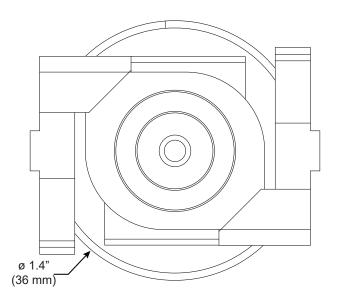

## T2, 15/16" T-Bar Clip, Low profile

For use with Nexa | 807

Mounts Nexa | 807 rail to most 15/16" suspended ceiling grid systems. Compatible with flat and tegular panels less than 1/4" deep. Rails are provided with 2 clips per 24" - 60" fixtures and 3 clips per 72" - 96" fixture.

## PART NUMBER CS-807-NX-T-T2

DESCRIPTION Clip, Nexa, for use w/ Armstrong Prelude (15/16") Suspension System and Tegular Tiles with less than 1/4" drop

COMPATIBILITY Armstrong®: Prelude XL 15/16"

 ${\sf USG\ Donn}^{\scriptsize @} \colon {\sf DX},\, {\sf DXL},\, {\sf CE},\, {\sf DXLA},\, {\sf ZXLA},\, {\sf AX},\, {\sf DXSS}$