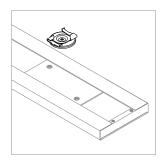

## T2, 15/16" T-Bar Clip, Low profile

For use with Nexa | 807

Mounts Nexa | 807 rail to most 15/16" suspended ceiling grid systems. Compatible with flat and tegular panels less than 1/4" deep. Rails are provided with 2 clips per 24" - 60" fixtures and 3 clips per 72" - 96" fixture.

## PART NUMBER CS-807-NX-T-T2

DESCRIPTION Clip, Nexa, for use w/ Armstrong Prelude (15/16") Suspension System and Tegular Tiles with less than 1/4" drop

COMPATIBILITY Armstrong®: Prelude XL 15/16"

 ${\sf USG\ Donn}^{\scriptsize @} \colon {\sf DX},\, {\sf DXL},\, {\sf CE},\, {\sf DXLA},\, {\sf ZXLA},\, {\sf AX},\, {\sf DXSS}$