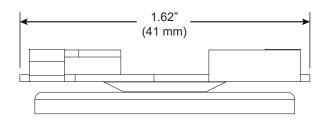

## T2, 15/16" T-Bar Clip, Low profile

For use with Nexa | 807

Mounts Nexa | 807 rail to most 15/16" suspended ceiling grid systems. Compatible with flat and tegular panels less than 1/4" deep. Rails are provided with 2 clips per 24" - 60" fixtures and 3 clips per 72" - 96" fixture.

## PART NUMBER CS-807-NX-T-T2

DESCRIPTION Clip, Nexa, for use w/ Armstrong Prelude (15/16") Suspension System and Tegular Tiles with less than 1/4" drop

COMPATIBILITY Armstrong®: Prelude XL 15/16"

 ${\sf USG\ Donn}^{\scriptsize @} \colon {\sf DX},\, {\sf DXL},\, {\sf CE},\, {\sf DXLA},\, {\sf ZXLA},\, {\sf AX},\, {\sf DXSS}$