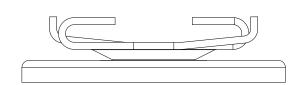

## T2, 15/16" T-Bar Clip, Low profile

For use with Nexa | 807

Mounts Nexa | 807 rail to most 15/16" suspended ceiling grid systems. Compatible with flat and tegular panels less than 1/4" deep. Rails are provided with 2 clips per 24" - 60" fixtures and 3 clips per 72" - 96" fixture.

## PART NUMBER CS-807-NX-T-T2

DESCRIPTION Clip, Nexa, for use w/ Armstrong Prelude (15/16") Suspension System and Tegular Tiles with less than 1/4" drop

COMPATIBILITY Armstrong®: Prelude XL 15/16"

 ${\sf USG\ Donn}^{\scriptsize @} \colon {\sf DX},\, {\sf DXL},\, {\sf CE},\, {\sf DXLA},\, {\sf ZXLA},\, {\sf AX},\, {\sf DXSS}$