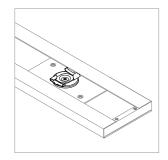

## T2, 15/16" T-Bar Clip, Low profile

For use with Nexa | 807

Mounts Nexa | 807 rail to most 15/16" suspended ceiling grid systems. Compatible with flat and tegular panels less than 1/4" deep. Rails are provided with 2 clips per 24" - 60" fixtures and 3 clips per 72" - 96" fixture.

## PART NUMBER CS-807-NX-T-T2

DESCRIPTION Clip, Nexa, for use w/ Armstrong Prelude (15/16") Suspension System and Tegular Tiles with less than 1/4" drop

COMPATIBILITY Armstrong®: Prelude XL 15/16"

 ${\sf USG\ Donn}^{\scriptsize @} \colon {\sf DX},\, {\sf DXL},\, {\sf CE},\, {\sf DXLA},\, {\sf ZXLA},\, {\sf AX},\, {\sf DXSS}$