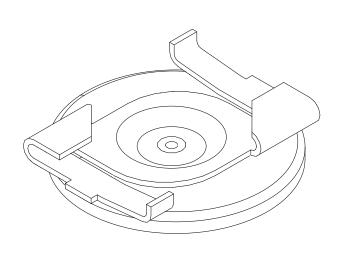

## T2, 15/16" T-Bar Clip, Low profile

For use with Nexa | 807

Mounts Nexa | 807 rail to most 15/16" suspended ceiling grid systems. Compatible with flat and tegular panels less than 1/4" deep. Rails are provided with 2 clips per 24" - 60" fixtures and 3 clips per 72" - 96" fixture.

## PART NUMBER CS-807-NX-T-T2

DESCRIPTION Clip, Nexa, for use w/ Armstrong Prelude (15/16") Suspension System and Tegular Tiles with less than 1/4" drop

COMPATIBILITY Armstrong®: Prelude XL 15/16"

 ${\sf USG\ Donn}^{\scriptsize @} \colon {\sf DX},\, {\sf DXL},\, {\sf CE},\, {\sf DXLA},\, {\sf ZXLA},\, {\sf AX},\, {\sf DXSS}$