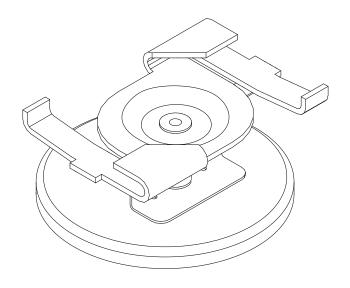

## T4, 15/16" T-Bar Clip, concealed

For use with Nexa | 807

Mounts Nexa | 807 rail to most 15/16" suspended ceiling grid systems. Compatible with concealed panels that cover the edges of the T-Bar. Rails are provided with 2 clips per 24" - 60" fixtures and 3 clips per 72" - 96" fixture.

## PART NUMBER CS-807-NX-T-T4

DESCRIPTION Clip, Nexa, for use w/ Armstrong Prelude (15/16") Suspension System and Optima Concealed Panels

COMPATIBILITY Armstrong®: Prelude XL 15/16"

 ${\sf USG\ Donn}^{\scriptsize @} \colon {\sf DX},\, {\sf DXL},\, {\sf CE},\, {\sf DXLA},\, {\sf ZXLA},\, {\sf AX},\, {\sf DXSS}$