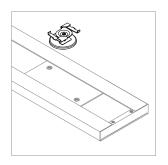

## T4, 15/16" T-Bar Clip, concealed

For use with Nexa | 807

Mounts Nexa | 807 rail to most 15/16" suspended ceiling grid systems. Compatible with concealed panels that cover the edges of the T-Bar. Rails are provided with 2 clips per 24" - 60" fixtures and 3 clips per 72" - 96" fixture.

## PART NUMBER CS-807-NX-T-T4

DESCRIPTION Clip, Nexa, for use w/ Armstrong Prelude (15/16") Suspension System and Optima Concealed Panels

COMPATIBILITY Armstrong®: Prelude XL 15/16"

 ${\sf USG\ Donn}^{\scriptsize @} \colon {\sf DX},\, {\sf DXL},\, {\sf CE},\, {\sf DXLA},\, {\sf ZXLA},\, {\sf AX},\, {\sf DXSS}$