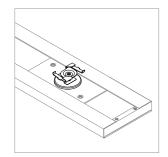

## T4, 15/16" T-Bar Clip, concealed

For use with Nexa | 807

Mounts Nexa | 807 rail to most 15/16" suspended ceiling grid systems. Compatible with concealed panels that cover the edges of the T-Bar. Rails are provided with 2 clips per 24" - 60" fixtures and 3 clips per 72" - 96" fixture.

## PART NUMBER CS-807-NX-T-T4

DESCRIPTION Clip, Nexa, for use w/ Armstrong Prelude (15/16") Suspension System and Optima Concealed Panels

COMPATIBILITY Armstrong®: Prelude XL 15/16"

 ${\sf USG\ Donn}^{\scriptsize @} \colon {\sf DX},\, {\sf DXL},\, {\sf CE},\, {\sf DXLA},\, {\sf ZXLA},\, {\sf AX},\, {\sf DXSS}$