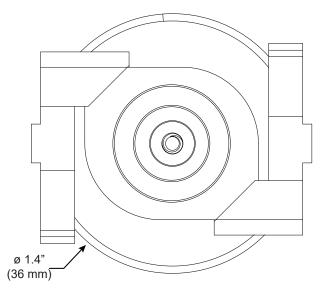

## T4, 15/16" T-Bar Clip, concealed

For use with Nexa | 807

Mounts Nexa | 807 rail to most 15/16" suspended ceiling grid systems. Compatible with concealed panels that cover the edges of the T-Bar. Rails are provided with 2 clips per 24" - 60" fixtures and 3 clips per 72" - 96" fixture.

## PART NUMBER CS-807-NX-T-T4

DESCRIPTION Clip, Nexa, for use w/ Armstrong Prelude (15/16") Suspension System and Optima Concealed Panels

COMPATIBILITY Armstrong®: Prelude XL 15/16"

 ${\sf USG\ Donn}^{\scriptsize @} \colon {\sf DX},\, {\sf DXL},\, {\sf CE},\, {\sf DXLA},\, {\sf ZXLA},\, {\sf AX},\, {\sf DXSS}$