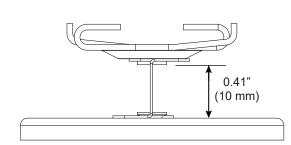

## T4, 15/16" T-Bar Clip, concealed

For use with Nexa | 807

Mounts Nexa | 807 rail to most 15/16" suspended ceiling grid systems. Compatible with concealed panels that cover the edges of the T-Bar. Rails are provided with 2 clips per 24" - 60" fixtures and 3 clips per 72" - 96" fixture.

## PART NUMBER CS-807-NX-T-T4

DESCRIPTION Clip, Nexa, for use w/ Armstrong Prelude (15/16") Suspension System and Optima Concealed Panels

COMPATIBILITY Armstrong®: Prelude XL 15/16"

 ${\sf USG\ Donn}^{\scriptsize @} \colon {\sf DX},\, {\sf DXL},\, {\sf CE},\, {\sf DXLA},\, {\sf ZXLA},\, {\sf AX},\, {\sf DXSS}$