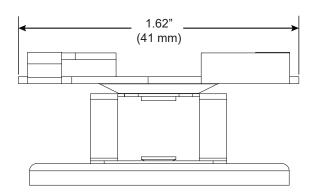

## T4, 15/16" T-Bar Clip, concealed

For use with Nexa | 807

Mounts Nexa | 807 rail to most 15/16" suspended ceiling grid systems. Compatible with concealed panels that cover the edges of the T-Bar. Rails are provided with 2 clips per 24" - 60" fixtures and 3 clips per 72" - 96" fixture.

## PART NUMBER CS-807-NX-T-T4

DESCRIPTION Clip, Nexa, for use w/ Armstrong Prelude (15/16") Suspension System and Optima Concealed Panels

COMPATIBILITY Armstrong®: Prelude XL 15/16"

 ${\sf USG\ Donn}^{\scriptsize @} \colon {\sf DX},\, {\sf DXL},\, {\sf CE},\, {\sf DXLA},\, {\sf ZXLA},\, {\sf AX},\, {\sf DXSS}$